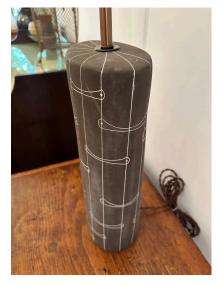

### KELBY MID-CENTURY CERAMIC TABLE LAMP, SIGNED

Intricate modern engraved design throughout on a matte brown oval body. Shade shown is for photography purposes and NOT included. Newly rewired with double cluster fitting, silk cable and plug.

**Period** 1950 - 1959

Good - Rewired: Newly rewired with double cluster fitting, silk Condition

cable and plug. Wear consistent with age and use. The black

ceramic has variations in tone - SEE all detail images.