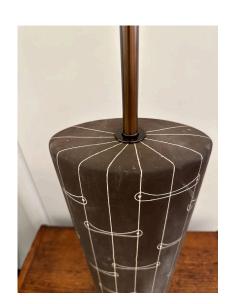

### KELBY MID-CENTURY CERAMIC TABLE LAMP, SIGNED

Intricate modern engraved design throughout on a matte brown oval body. Shade shown is for photography purposes and NOT included. Newly rewired with double cluster fitting, silk cable and plug.

**Period** 1950 - 1959

Good - Rewired: Newly rewired with double cluster fitting, silk Condition

cable and plug. Wear consistent with age and use. The black

ceramic has variations in tone - SEE all detail images.