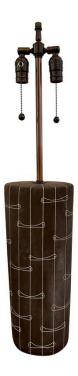

### KELBY MID-CENTURY CERAMIC TABLE LAMP, SIGNED

Intricate modern engraved design throughout on a matte brown oval body. Shade shown is for photography purposes and NOT included. Newly rewired with double cluster fitting, silk cable and plug.

### **ADDITIONAL INFORMATION**

**Date of Manufacture** 1950's

Height: 32.75 in

**Dimensions** Width: 7.25 in

Depth: 4.5 in

Sold As Single Item

**Materials and Techniques** Ceramic

**Place of Origin United States** 

**Period** 1950 - 1959

Good - Rewired: Newly rewired with double cluster fitting, silk Condition

cable and plug. Wear consistent with age and use. The black

ceramic has variations in tone - SEE all detail images.