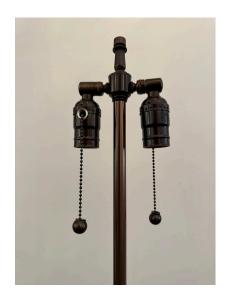

### KELBY MID-CENTURY CERAMIC TABLE LAMP, SIGNED

Intricate modern engraved design throughout on a matte brown oval body. Shade shown is for photography purposes and NOT included. Newly rewired with double cluster fitting, silk cable and plug.

**Period** 1950 - 1959

Good - Rewired: Newly rewired with double cluster fitting, silk Condition

cable and plug. Wear consistent with age and use. The black

ceramic has variations in tone - SEE all detail images.