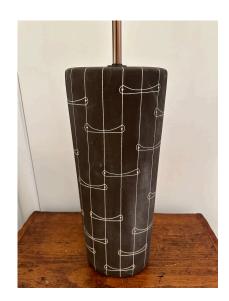

### KELBY MID-CENTURY CERAMIC TABLE LAMP, SIGNED

Intricate modern engraved design throughout on a matte brown oval body. Shade shown is for photography purposes and NOT included. Newly rewired with double cluster fitting, silk cable and plug.

### **ADDITIONAL INFORMATION**

**Date of Manufacture** 1950's

Height: 32.75 in

**Dimensions** Width: 7.25 in

Depth: 4.5 in

Sold As Single Item

**Materials and Techniques** Ceramic

**Place of Origin United States** 

**Period** 1950 - 1959

Good - Rewired: Newly rewired with double cluster fitting, silk Condition

cable and plug. Wear consistent with age and use. The black

ceramic has variations in tone - SEE all detail images.