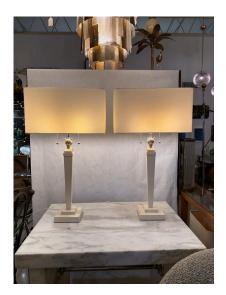

### JMF STYLE PARCHMENT NEOCLASSICAL TABLE LAMPS, HERMES ADORNMENT

These parchment clad lamps in column design are adorned with a beautiful painted metal bust of Hermes, the Greek Messenger God. They have each double cluster sockets with pulls and silk wiring. Shades shown are NOT INCLUDED, for photography and scaled purposes only.

### **ADDITIONAL INFORMATION**

**Date of Manufacture** 1960's

Height: 32 in

**Dimensions** Width: 6 in

Depth: 6 in

**Sold As** Set of Two

Materials and Techniques Parchment Paper, Wood

Place of Origin France

**Period** 1960 - 1969

Good – Wear consistent with age and use. Normal wear and age from use, some dark spots to parchment at base, see detail images. Wiring in very good working condition with

double sockets.