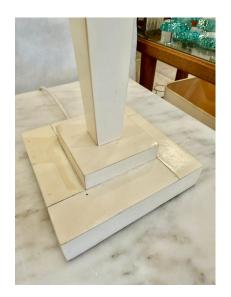

### JMF STYLE PARCHMENT NEOCLASSICAL TABLE LAMPS, HERMES ADORNMENT

These parchment clad lamps in column design are adorned with a beautiful painted metal bust of Hermes, the Greek Messenger God. They have each double cluster sockets with pulls and silk wiring. Shades shown are NOT INCLUDED, for photography and scaled purposes only.

**Period** 1960 - 1969

Good – Wear consistent with age and use. Normal wear and age from use, some dark spots to parchment at base, see detail images. Wiring in very good working condition with

double sockets.