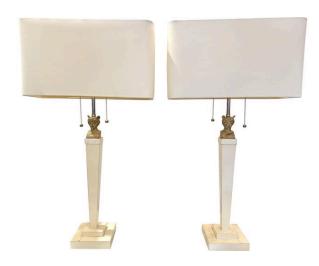

### JMF STYLE PARCHMENT NEOCLASSICAL TABLE LAMPS, HERMES ADORNMENT

These parchment clad lamps in column design are adorned with a beautiful painted metal bust of Hermes, the Greek Messenger God. They have each double cluster sockets with pulls and silk wiring. Shades shown are NOT INCLUDED, for photography and scaled purposes only.

### **ADDITIONAL INFORMATION**

**Date of Manufacture** 1960's

Height: 32 in

**Dimensions** Width: 6 in

Depth: 6 in

**Sold As** Set of Two

Materials and Techniques Parchment Paper, Wood

Place of Origin France

**Period** 1960 - 1969

Good – Wear consistent with age and use. Normal wear and age from use, some dark spots to parchment at base, see detail images. Wiring in very good working condition with

double sockets.