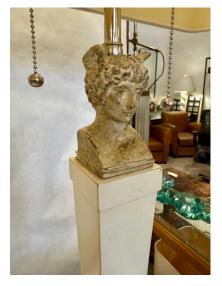

### JMF STYLE PARCHMENT NEOCLASSICAL TABLE LAMPS, HERMES ADORNMENT

These parchment clad lamps in column design are adorned with a beautiful painted metal bust of Hermes, the Greek Messenger God. They have each double cluster sockets with pulls and silk wiring. Shades shown are NOT INCLUDED, for photography and scaled purposes only.

**Period** 1960 - 1969

Good – Wear consistent with age and use. Normal wear and age from use, some dark spots to parchment at base, see detail images. Wiring in very good working condition with

double sockets.