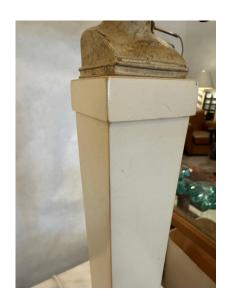

### JMF STYLE PARCHMENT NEOCLASSICAL TABLE LAMPS, HERMES ADORNMENT

These parchment clad lamps in column design are adorned with a beautiful painted metal bust of Hermes, the Greek Messenger God. They have each double cluster sockets with pulls and silk wiring. Shades shown are NOT INCLUDED, for photography and scaled purposes only.

### **ADDITIONAL INFORMATION**

**Date of Manufacture** 1960's

Height: 32 in

**Dimensions** Width: 6 in

Depth: 6 in

**Sold As** Set of Two

Materials and Techniques Parchment Paper, Wood

Place of Origin France