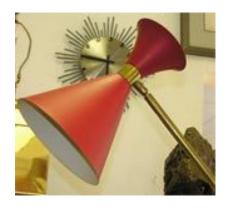

### **ITALIAN RED MID-CENTURY CONE FLOOR LAMP**

French Polynesian designed carvings on to the alabaster shade and body, this heavy and important table lamp has been professionally rewired with creamy silk cable and switch, as well as US outlet plug. A primitive Polynesian tribal design on a late Deco lamp.

### **ADDITIONAL INFORMATION**

**Style** Mid-Century Modern (Of the Period)

**Date of Manufacture** 1960's

Height: 72 in

**Dimensions** Width: 8 in

Depth: 14 in

Sold As Individual item

Materials and Techniques Brass, Bronze, Enamel, Marble, Metal