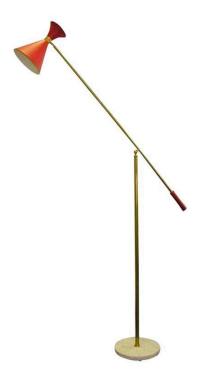

### **ITALIAN RED MID-CENTURY CONE FLOOR LAMP**

French Polynesian designed carvings on to the alabaster shade and body, this heavy and important table lamp has been professionally rewired with creamy silk cable and switch, as well as US outlet plug. A primitive Polynesian tribal design on a late Deco lamp.

### **ADDITIONAL INFORMATION**

**Style** Mid-Century Modern (Of the Period)

**Date of Manufacture** 1960's

Height: 72 in

**Dimensions** Width: 8 in

Depth: 14 in

Sold As Individual item

Materials and Techniques Brass, Bronze, Enamel, Marble, Metal

Place of Origin Italy

**Period** 1960 – 1969

**Condition** Good – Wear consistent with age and use. some scuffs to

enamel diffuser.