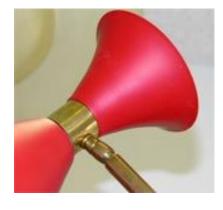

### **ITALIAN RED MID-CENTURY CONE FLOOR LAMP**

French Polynesian designed carvings on to the alabaster shade and body, this heavy and important table lamp has been professionally rewired with creamy silk cable and switch, as well as US outlet plug. A primitive Polynesian tribal design on a late Deco lamp.

Place of Origin Italy

**Period** 1960 – 1969

**Condition** Good – Wear consistent with age and use. some scuffs to

enamel diffuser.