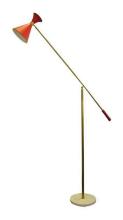

### **ITALIAN RED MID-CENTURY CONE FLOOR LAMP**

French Polynesian designed carvings on to the alabaster shade and body, this heavy and important table lamp has been professionally rewired with creamy silk cable and switch, as well as US outlet plug. A primitive Polynesian tribal design on a late Deco lamp.

### **ADDITIONAL INFORMATION**

**Style** Mid-Century Modern (Of the Period)

**Date of Manufacture** 1960's

Height: 72 in

**Dimensions** Width: 8 in

Depth: 14 in

Sold As Individual item

Materials and Techniques Brass, Bronze, Enamel, Marble, Metal

Place of Origin Italy

**Period** 1960 – 1969

**Condition** Good – Wear consistent with age and use. some scuffs to

enamel diffuser.