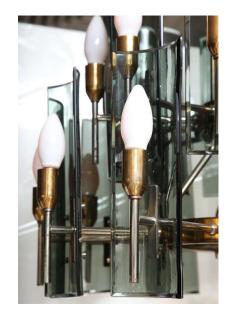

#### **ITALIAN MID-CENTURY 24-LIGHTS CURVED SMOKED GLASS CHANDELIER**

Chandelier with brass frame. Contains 24-lights, arms in brass and metal. The curved diffusers are in smoked grey glass. In the style of Fontana Arte.

Original canopy, recently re-wired.

SKU: 11122781022229 | Categories: Lighting | Tags: Fontana Arte (Style of)

**GALLERY IMAGES** 

### GUSTAVO OLIVIERI

Condition

Good – Rewired. Wear consistent with age and use. Excellent vintage – All curved glass is perfect, some patina to brass arms and sockets.