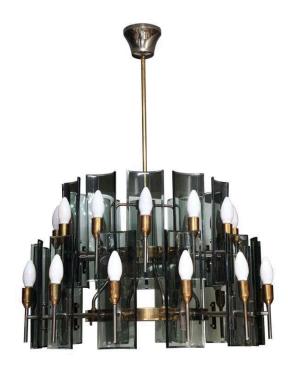

#### **ITALIAN MID-CENTURY 24-LIGHTS CURVED SMOKED GLASS CHANDELIER**

Chandelier with brass frame. Contains 24-lights, arms in brass and metal. The curved diffusers are in smoked grey glass. In the style of Fontana Arte.

Original canopy, recently re-wired.

SKU: 11122781022229 | Categories: Lighting | Tags: Fontana Arte (Style of)

**GALLERY IMAGES** 

#### **ADDITIONAL INFORMATION**

**Style** Mid-Century (Of the Period)

**Date of Manufacture** 1950's

Dimensions Height: 37 in (

Diameter: 26.5 in

**Sold As** Single Item

**Materials and Techniques** Brass, Glass

### GUSTAVO OLIVIERI

Condition

Good – Rewired. Wear consistent with age and use. Excellent vintage – All curved glass is perfect, some patina to brass arms and sockets.