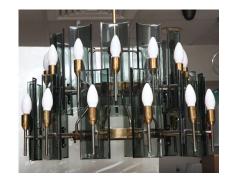

#### **ITALIAN MID-CENTURY 24-LIGHTS CURVED SMOKED GLASS CHANDELIER**

Chandelier with brass frame. Contains 24-lights, arms in brass and metal. The curved diffusers are in smoked grey glass. In the style of Fontana Arte.

Original canopy, recently re-wired.

SKU: 11122781022229 | Categories: Lighting | Tags: Fontana Arte (Style of)

**GALLERY IMAGES** 

#### **ADDITIONAL INFORMATION**

**Style** Mid-Century (Of the Period)

**Date of Manufacture** 1950's

Dimensions Height: 37 in (

Diameter: 26.5 in

**Sold As** Single Item

**Materials and Techniques** Brass, Glass

### GUSTAVO OLIVIERI

Condition

Good – Rewired. Wear consistent with age and use. Excellent vintage – All curved glass is perfect, some patina to brass arms and sockets.