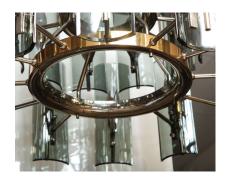

#### **ITALIAN MID-CENTURY 24-LIGHTS CURVED SMOKED GLASS CHANDELIER**

Chandelier with brass frame. Contains 24-lights, arms in brass and metal. The curved diffusers are in smoked grey glass. In the style of Fontana Arte.

Original canopy, recently re-wired.

SKU: 11122781022229 | Categories: Lighting | Tags: Fontana Arte (Style of)

**GALLERY IMAGES** 

### GUSTAVO OLIVIERI

Condition

Good – Rewired. Wear consistent with age and use. Excellent vintage – All curved glass is perfect, some patina to brass arms and sockets.