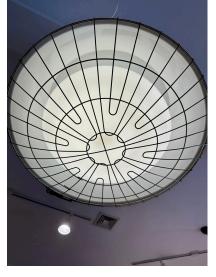

### INDUSTRIAL PENDANT W/ METAL CAGE OVER ENAMEL AND MILK GLASS

This industrial pendant light features the original milk glass diffuser to interior, surrounded by a white enamel shell and galvanized metal cage. This is such a fun piece and has many possible uses in your design space.

**Period** 1960 - 1969

Condition

Good – Wear consistent with age and use. Some signs of wear and age, ALL original parts but some nicks and scratches to enamel shell. Galvanized metal has some patina, as well as stem and canopy (SEE all detail images). In great working

condition.