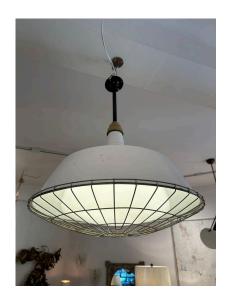

### INDUSTRIAL PENDANT W/ METAL CAGE OVER ENAMEL AND MILK GLASS

This industrial pendant light features the original milk glass diffuser to interior, surrounded by a white enamel shell and galvanized metal cage. This is such a fun piece and has many possible uses in your design space.

#### **ADDITIONAL INFORMATION**

**Date of Manufacture** 1960's

**Dimensions**Height: 33 in

Diameter: 26 in

**Sold As** Single item

Materials and Techniques Enamel, Metal, Milk Glass

Place of Origin United States

**Period** 1960 - 1969

Condition

Good – Wear consistent with age and use. Some signs of wear and age, ALL original parts but some nicks and scratches to enamel shell. Galvanized metal has some patina, as well as stem and canopy (SEE all detail images). In great working

condition.