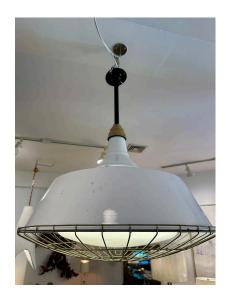

### INDUSTRIAL PENDANT W/ METAL CAGE OVER ENAMEL AND MILK GLASS

This industrial pendant light features the original milk glass diffuser to interior, surrounded by a white enamel shell and galvanized metal cage. This is such a fun piece and has many possible uses in your design space.

#### **ADDITIONAL INFORMATION**

**Date of Manufacture** 1960's

**Dimensions**Height: 33 in

Diameter: 26 in

**Sold As** Single item

Materials and Techniques Enamel, Metal, Milk Glass

Place of Origin United States

**Period** 1960 - 1969

Condition

Good – Wear consistent with age and use. Some signs of wear and age, ALL original parts but some nicks and scratches to enamel shell. Galvanized metal has some patina, as well as stem and canopy (SEE all detail images). In great working

condition.