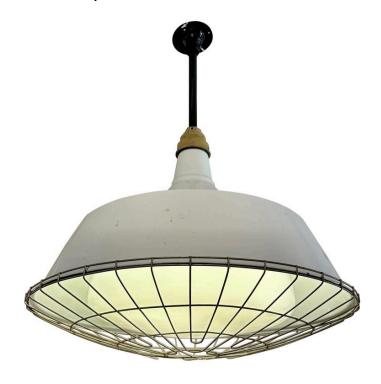

### INDUSTRIAL PENDANT W/ METAL CAGE OVER ENAMEL AND MILK GLASS

This industrial pendant light features the original milk glass diffuser to interior, surrounded by a white enamel shell and galvanized metal cage. This is such a fun piece and has many possible uses in your design space.

#### **ADDITIONAL INFORMATION**

**Date of Manufacture** 1960's

**Dimensions**Height: 33 in

Diameter: 26 in

**Sold As** Single item

Materials and Techniques Enamel, Metal, Milk Glass

Place of Origin United States

**Period** 1960 - 1969

Condition

Good – Wear consistent with age and use. Some signs of wear and age, ALL original parts but some nicks and scratches to enamel shell. Galvanized metal has some patina, as well as stem and canopy (SEE all detail images). In great working

condition.