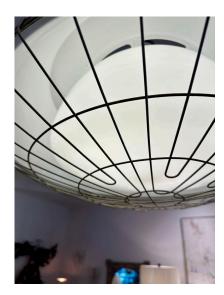

### INDUSTRIAL PENDANT W/ METAL CAGE OVER ENAMEL AND MILK GLASS

This industrial pendant light features the original milk glass diffuser to interior, surrounded by a white enamel shell and galvanized metal cage. This is such a fun piece and has many possible uses in your design space.

**Period** 1960 - 1969

Condition

Good – Wear consistent with age and use. Some signs of wear and age, ALL original parts but some nicks and scratches to enamel shell. Galvanized metal has some patina, as well as stem and canopy (SEE all detail images). In great working

condition.