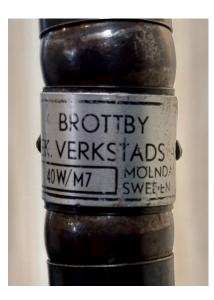

#### INDUSTRIAL MOUNTED DESK LAMPS BY BROTTBY VERKSTADS AB MÖLNDAL, 1930/40'S, PAIR

This outstanding PAIR of Swedish industrial table lamps dating from 1930's or 1940's by Brottby are adjustable all along the neck. It features a nice aged patina, and its original tag to each lamp. The lamp has been attached to an industrial base- whereas originally it would have mounted onto a surface.