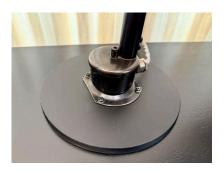

#### INDUSTRIAL MOUNTED DESK LAMPS BY BROTTBY VERKSTADS AB MÖLNDAL, 1930/40'S, PAIR

This outstanding PAIR of Swedish industrial table lamps dating from 1930's or 1940's by Brottby are adjustable all along the neck. It features a nice aged patina, and its original tag to each lamp. The lamp has been attached to an industrial base- whereas originally it would have mounted onto a surface.