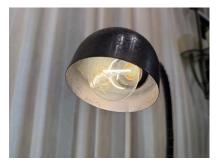

#### INDUSTRIAL MOUNTED DESK LAMPS BY BROTTBY VERKSTADS AB MÖLNDAL, 1930/40'S, PAIR

This outstanding PAIR of Swedish industrial table lamps dating from 1930's or 1940's by Brottby are adjustable all along the neck. It features a nice aged patina, and its original tag to each lamp. The lamp has been attached to an industrial base- whereas originally it would have mounted onto a surface.