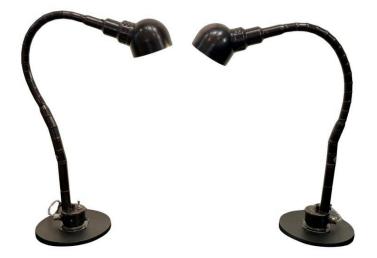

#### INDUSTRIAL MOUNTED DESK LAMPS BY BROTTBY VERKSTADS AB MÖLNDAL, 1930/40'S, PAIR

This outstanding PAIR of Swedish industrial table lamps dating from 1930's or 1940's by Brottby are adjustable all along the neck. It features a nice aged patina, and its original tag to each lamp. The lamp has been attached to an industrial base- whereas originally it would have mounted onto a surface.