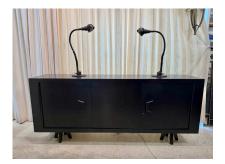

#### INDUSTRIAL MOUNTED DESK LAMPS BY BROTTBY VERKSTADS AB MÖLNDAL, 1930/40'S, PAIR

This outstanding PAIR of Swedish industrial table lamps dating from 1930's or 1940's by Brottby are adjustable all along the neck. It features a nice aged patina, and its original tag to each lamp. The lamp has been attached to an industrial base- whereas originally it would have mounted onto a surface.