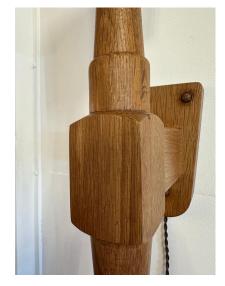

### **GUILLERME ET CHAMBRON FOR VOTRE MAISON WALL LIGHT**

Guillerme et Chambron carved oak wall lamp in torch design with paper shade (included) and silk wire cable with on/off switch to plug in to wall. It gives wonderful ambient light and is completely rewired.

### **ADDITIONAL INFORMATION**

**Date of Manufacture** 1960's

Height: 24.75 in

**Dimensions** Width: 4 in

Depth: 8.5 in

**Sold As** Single Item

Materials and Techniques Oak

Place of Origin France

**Period** 1960 – 1969

**Condition** Good – Rewired. Wear consistent with age and use.