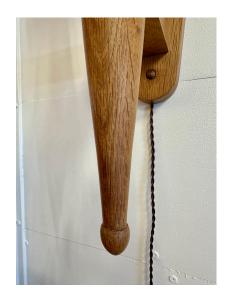

### **GUILLERME ET CHAMBRON FOR VOTRE MAISON WALL LIGHT**

Guillerme et Chambron carved oak wall lamp in torch design with paper shade (included) and silk wire cable with on/off switch to plug in to wall. It gives wonderful ambient light and is completely rewired.

### **ADDITIONAL INFORMATION**

**Date of Manufacture** 1960's

Height: 24.75 in

**Dimensions** Width: 4 in

Depth: 8.5 in

**Sold As** Single Item

Materials and Techniques Oak

Place of Origin France

**Period** 1960 – 1969

**Condition** Good – Rewired. Wear consistent with age and use.