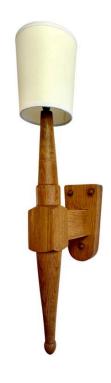

### **GUILLERME ET CHAMBRON FOR VOTRE MAISON WALL LIGHT**

Guillerme et Chambron carved oak wall lamp in torch design with paper shade (included) and silk wire cable with on/off switch to plug in to wall. It gives wonderful ambient light and is completely rewired.

### **ADDITIONAL INFORMATION**

**Date of Manufacture** 1960's

Height: 24.75 in

**Dimensions** Width: 4 in

Depth: 8.5 in

**Sold As** Single Item

Materials and Techniques Oak

Place of Origin France

**Period** 1960 – 1969

**Condition** Good – Rewired. Wear consistent with age and use.