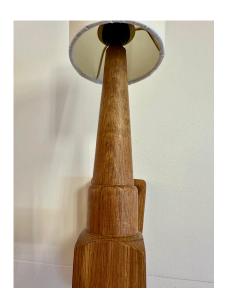

### **GUILLERME ET CHAMBRON FOR VOTRE MAISON WALL LIGHT**

Guillerme et Chambron carved oak wall lamp in torch design with paper shade (included) and silk wire cable with on/off switch to plug in to wall. It gives wonderful ambient light and is completely rewired.

### **ADDITIONAL INFORMATION**

**Date of Manufacture** 1960's

Height: 24.75 in

**Dimensions** Width: 4 in

Depth: 8.5 in

**Sold As** Single Item

Materials and Techniques Oak

Place of Origin France

**Period** 1960 – 1969

**Condition** Good – Rewired. Wear consistent with age and use.