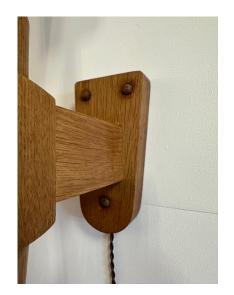

### **GUILLERME ET CHAMBRON FOR VOTRE MAISON WALL LIGHT**

Guillerme et Chambron carved oak wall lamp in torch design with paper shade (included) and silk wire cable with on/off switch to plug in to wall. It gives wonderful ambient light and is completely rewired.

### **ADDITIONAL INFORMATION**

**Date of Manufacture** 1960's

Height: 24.75 in

**Dimensions** Width: 4 in

Depth: 8.5 in

**Sold As** Single Item

Materials and Techniques Oak

Place of Origin France

**Period** 1960 – 1969

**Condition** Good – Rewired. Wear consistent with age and use.