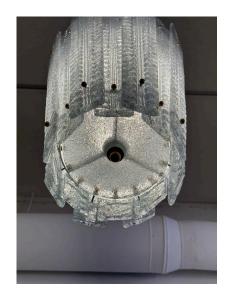

### **GLACIER BLUE MURANO GLASS LANTERN CHANDELIER (TWO AVAILABLE)**



This lantern style chandelier with soft glacier blue panels in a geometric modern design has a central brass rod and canopy which can be shortened if needed to meet your design needs.

There are TWO (2) available - sold separately.

SKU: LU832834344922 | Categories: Lighting | Tags: Murano Glass

### **GALLERY IMAGES**







## GUSTAVO OLIVIERI





### **ADDITIONAL INFORMATION**

**Date of Manufacture** 21st Century

**Dimensions** Height: 46 in

Diameter: 16 in

**Sold As** Single Item

Materials and Techniques Brass, Murano Glass

Place of Origin Italy

**Period** 2010 -

Condition Good – Wear consistent with age and use. No chips or issues,

normal patina to brass accents. Wired and working.

# GUSTAVO OLIVIERI