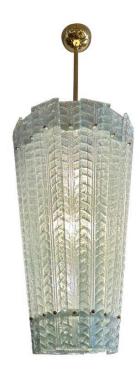

### **GLACIER BLUE MURANO GLASS LANTERN CHANDELIER (TWO AVAILABLE)**

This lantern style chandelier with soft glacier blue panels in a geometric modern design has a central brass rod and canopy which can be shortened if needed to meet your design needs.

### **ADDITIONAL INFORMATION**

**Date of Manufacture** 21st Century

**Dimensions** Height: 46 in

Diameter: 16 in

**Sold As** Single Item

Materials and Techniques Brass, Murano Glass

Place of Origin Italy

**Period** 2010 -