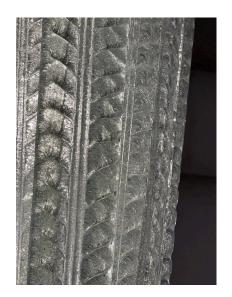

### **GLACIER BLUE MURANO GLASS LANTERN CHANDELIER (TWO AVAILABLE)**



This lantern style chandelier with soft glacier blue panels in a geometric modern design has a central brass rod and canopy which can be shortened if needed to meet your design needs.

There are TWO (2) available - sold separately.

SKU: LU832834344922 | Categories: Lighting | Tags: Murano Glass

### **GALLERY IMAGES**







## GUSTAVO OLIVIERI





### **ADDITIONAL INFORMATION**

**Date of Manufacture** 21st Century

**Dimensions** Height: 46 in

Diameter: 16 in

**Sold As** Single Item

Materials and Techniques Brass, Murano Glass

Place of Origin Italy

**Period** 2010 -

Condition Good – Wear consistent with age and use. No chips or issues,

normal patina to brass accents. Wired and working.

# GUSTAVO OLIVIERI