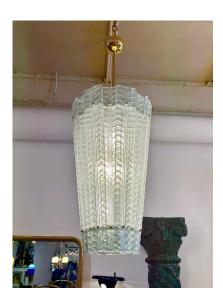

### **GLACIER BLUE MURANO GLASS LANTERN CHANDELIER (TWO AVAILABLE)**

This lantern style chandelier with soft glacier blue panels in a geometric modern design has a central brass rod and canopy which can be shortened if needed to meet your design needs.

### **ADDITIONAL INFORMATION**

**Date of Manufacture** 21st Century

**Dimensions** Height: 46 in

Diameter: 16 in

**Sold As** Single Item

Materials and Techniques Brass, Murano Glass

Place of Origin Italy

**Period** 2010 -