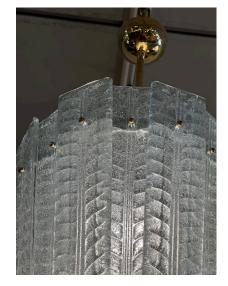

### **GLACIER BLUE MURANO GLASS LANTERN CHANDELIER (TWO AVAILABLE)**



This lantern style chandelier with soft glacier blue panels in a geometric modern design has a central brass rod and canopy which can be shortened if needed to meet your design needs.

There are TWO (2) available - sold separately.

SKU: LU832834344922 | Categories: Lighting | Tags: Murano Glass

### **GALLERY IMAGES**







## GUSTAVO OLIVIERI





### **ADDITIONAL INFORMATION**

**Date of Manufacture** 21st Century

**Dimensions** Height: 46 in

Diameter: 16 in

**Sold As** Single Item

Materials and Techniques Brass, Murano Glass

Place of Origin Italy

**Period** 2010 -

Condition Good – Wear consistent with age and use. No chips or issues,

normal patina to brass accents. Wired and working.

# GUSTAVO OLIVIERI