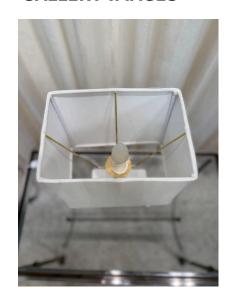

**Period** 1960 - 1969

Good – Rewired: new twisted white silk cable and plug, new custom made shade is included. Wear consistent with age and

use. Some normal texture variances on plaster as normal.

NEW custom shade included, new wiring.