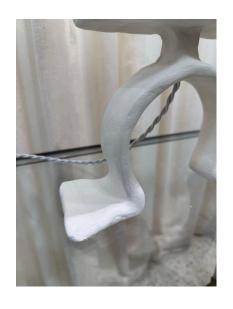

#### **ADDITIONAL INFORMATION**

**Date of Manufacture** 1960's

Height: 17.5 in

**Dimensions** Width: 9 in

Depth: 6 in

**Sold As** Single Item

**Materials and Techniques** Plaster, Metal

Place of Origin France

**Period** 1960 - 1969

Good – Rewired: new twisted white silk cable and plug, new custom made shade is included. Wear consistent with age and

use. Some normal texture variances on plaster as normal.

NEW custom shade included, new wiring.