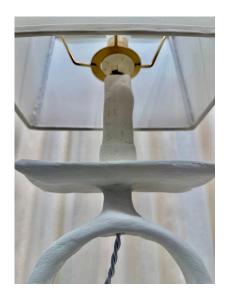

### GIACOMETTI INSPIRED PLASTER OVER METAL TRIBAL TABLE LAMP

A beautiful textured French plaster over metal table lamp with tribal design base and NEW custom paper shade, new silk wiring.

**SKU:** LU832842716052 | **Categories:** <u>Lighting</u> | **Tags:** <u>Giacometti Style</u>

#### **ADDITIONAL INFORMATION**

**Date of Manufacture** 1960's

Height: 17.5 in

**Dimensions** Width: 9 in

Depth: 6 in

**Sold As** Single Item

**Materials and Techniques** Plaster, Metal

Place of Origin France

**Period** 1960 - 1969

Good – Rewired: new twisted white silk cable and plug, new custom made shade is included. Wear consistent with age and

use. Some normal texture variances on plaster as normal.

NEW custom shade included, new wiring.