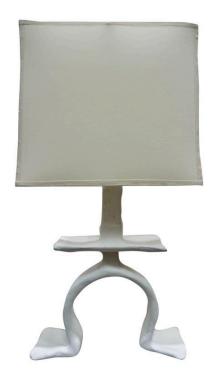

### GIACOMETTI INSPIRED PLASTER OVER METAL TRIBAL TABLE LAMP

A beautiful textured French plaster over metal table lamp with tribal design base and NEW custom paper shade, new silk wiring.

**SKU:** LU832842716052 | **Categories:** <u>Lighting</u> | **Tags:** <u>Giacometti Style</u>

#### **ADDITIONAL INFORMATION**

**Date of Manufacture** 1960's

Height: 17.5 in

**Dimensions** Width: 9 in

Depth: 6 in

**Sold As** Single Item

**Materials and Techniques** Plaster, Metal

Place of Origin France

**Period** 1960 - 1969

Good – Rewired: new twisted white silk cable and plug, new custom made shade is included. Wear consistent with age and

use. Some normal texture variances on plaster as normal.

NEW custom shade included, new wiring.