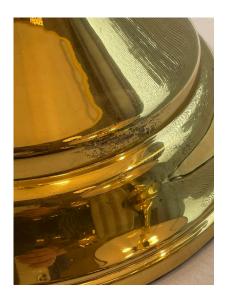

## GABRIELLA CRESPI FUNGO TABLE LAMPS, DOUBLE SIGNATURES ON PAIR

These are the largest Fungo lamps by Gabriella Crespi in brass base with white acrylic domed shades. They are double signed at the base and on the top of the lamp shade cap.

Period 1970's

Good – Wear consistent with age and use. ALL original and in wonderful condition with double cluster sockets, toe switch

and acrylic is clean with some minor scuffs from use. Brass is

still very clean and shiny.