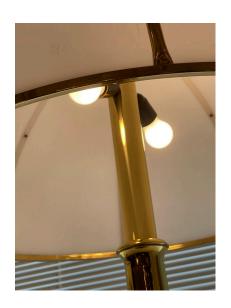

## GABRIELLA CRESPI FUNGO TABLE LAMPS, DOUBLE SIGNATURES ON PAIR

These are the largest Fungo lamps by Gabriella Crespi in brass base with white acrylic domed shades. They are double signed at the base and on the top of the lamp shade cap.

Period 1970's

Good – Wear consistent with age and use. ALL original and in wonderful condition with double cluster sockets, toe switch

and acrylic is clean with some minor scuffs from use. Brass is

still very clean and shiny.