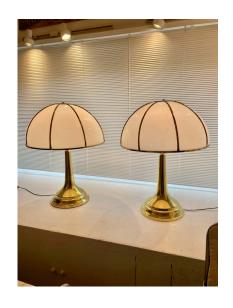

## GABRIELLA CRESPI FUNGO TABLE LAMPS, DOUBLE SIGNATURES ON PAIR

These are the largest Fungo lamps by Gabriella Crespi in brass base with white acrylic domed shades. They are double signed at the base and on the top of the lamp shade cap.

Period 1970's

Good – Wear consistent with age and use. ALL original and in wonderful condition with double cluster sockets, toe switch

and acrylic is clean with some minor scuffs from use. Brass is

still very clean and shiny.