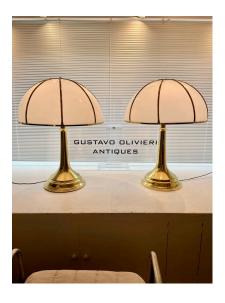

## GABRIELLA CRESPI FUNGO TABLE LAMPS, DOUBLE SIGNATURES ON PAIR

These are the largest Fungo lamps by Gabriella Crespi in brass base with white acrylic domed shades. They are double signed at the base and on the top of the lamp shade cap.

Period 1970's

Good – Wear consistent with age and use. ALL original and in wonderful condition with double cluster sockets, toe switch

and acrylic is clean with some minor scuffs from use. Brass is

still very clean and shiny.