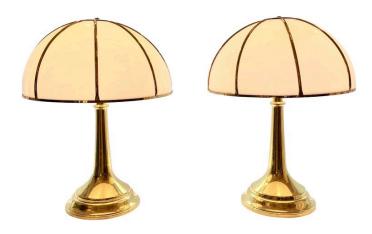

## GABRIELLA CRESPI FUNGO TABLE LAMPS, DOUBLE SIGNATURES ON PAIR

These are the largest Fungo lamps by Gabriella Crespi in brass base with white acrylic domed shades. They are double signed at the base and on the top of the lamp shade cap.

Period 1970's

Good – Wear consistent with age and use. ALL original and in wonderful condition with double cluster sockets, toe switch

and acrylic is clean with some minor scuffs from use. Brass is

still very clean and shiny.