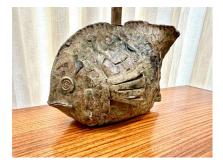

## FRENCH EARTHENWARE FISH TABLE LAMP

This petite and charming hand made earthenware fish design lamp has TONS of character and beautiful coloring.

## **ADDITIONAL INFORMATION**

| Date of Manufacture      | 1950's                                                                                                                              |
|--------------------------|-------------------------------------------------------------------------------------------------------------------------------------|
| Dimensions               | Height: 14 in<br>Width: 5 in<br>Depth: 8.5 in                                                                                       |
| Sold As                  | Single Item                                                                                                                         |
| Materials and Techniques | Earthenware                                                                                                                         |
| Place of Origin          | France                                                                                                                              |
| Period                   | 1950 - 1959                                                                                                                         |
| Condition                | Good – Rewoven. Rewired: new silk wiring and switch. Wear consistent with age and use. Very good and natural raffia shade included. |