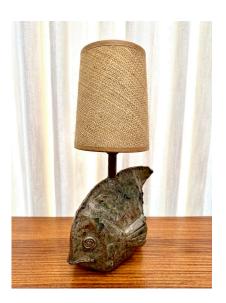

## FRENCH EARTHENWARE FISH TABLE LAMP

This petite and charming hand made earthenware fish design lamp has TONS of character and beautiful coloring.

## **ADDITIONAL INFORMATION**

| Date of Manufacture      | 1950's                                                                                                                              |
|--------------------------|-------------------------------------------------------------------------------------------------------------------------------------|
| Dimensions               | Height: 14 in<br>Width: 5 in<br>Depth: 8.5 in                                                                                       |
| Sold As                  | Single Item                                                                                                                         |
| Materials and Techniques | Earthenware                                                                                                                         |
| Place of Origin          | France                                                                                                                              |
| Period                   | 1950 - 1959                                                                                                                         |
| Condition                | Good – Rewoven. Rewired: new silk wiring and switch. Wear consistent with age and use. Very good and natural raffia shade included. |