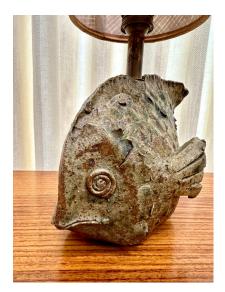

## FRENCH EARTHENWARE FISH TABLE LAMP

This petite and charming hand made earthenware fish design lamp has TONS of character and beautiful coloring.

## **ADDITIONAL INFORMATION**

| Date of Manufacture      | 1950's                                                                                                                              |
|--------------------------|-------------------------------------------------------------------------------------------------------------------------------------|
| Dimensions               | Height: 14 in<br>Width: 5 in<br>Depth: 8.5 in                                                                                       |
| Sold As                  | Single Item                                                                                                                         |
| Materials and Techniques | Earthenware                                                                                                                         |
| Place of Origin          | France                                                                                                                              |
| Period                   | 1950 - 1959                                                                                                                         |
| Condition                | Good – Rewoven. Rewired: new silk wiring and switch. Wear consistent with age and use. Very good and natural raffia shade included. |