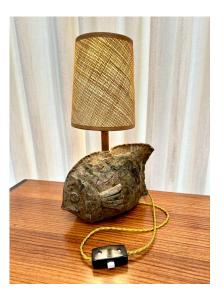

## FRENCH EARTHENWARE FISH TABLE LAMP

This petite and charming hand made earthenware fish design lamp has TONS of character and beautiful coloring.

## **ADDITIONAL INFORMATION**

| Date of Manufacture      | 1950's                                                                                                                              |
|--------------------------|-------------------------------------------------------------------------------------------------------------------------------------|
| Dimensions               | Height: 14 in<br>Width: 5 in<br>Depth: 8.5 in                                                                                       |
| Sold As                  | Single Item                                                                                                                         |
| Materials and Techniques | Earthenware                                                                                                                         |
| Place of Origin          | France                                                                                                                              |
| Period                   | 1950 - 1959                                                                                                                         |
| Condition                | Good – Rewoven. Rewired: new silk wiring and switch. Wear consistent with age and use. Very good and natural raffia shade included. |