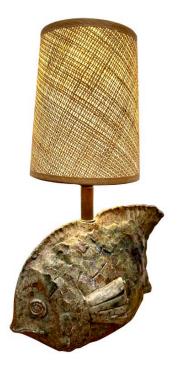

## FRENCH EARTHENWARE FISH TABLE LAMP

This petite and charming hand made earthenware fish design lamp has TONS of character and beautiful coloring.

## **ADDITIONAL INFORMATION**

| Date of Manufacture      | 1950's                                                                                                                              |
|--------------------------|-------------------------------------------------------------------------------------------------------------------------------------|
| Dimensions               | Height: 14 in<br>Width: 5 in<br>Depth: 8.5 in                                                                                       |
| Sold As                  | Single Item                                                                                                                         |
| Materials and Techniques | Earthenware                                                                                                                         |
| Place of Origin          | France                                                                                                                              |
| Period                   | 1950 - 1959                                                                                                                         |
| Condition                | Good – Rewoven. Rewired: new silk wiring and switch. Wear consistent with age and use. Very good and natural raffia shade included. |