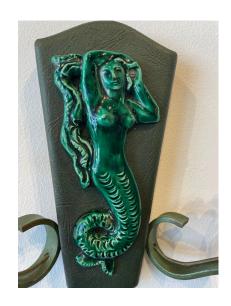

### FRENCH CERAMIC AND IRON TRIO OF WALL SCONCES

A rare set of 3 Deco wall sconces with double arm lights and themes of mermaid and seahorses. Metal work, leatherette and ceramic is very much in the style of Georges Jouve. Nice green emerald glaze, all original. May need to be rewired and we can quote that at time of purchase.