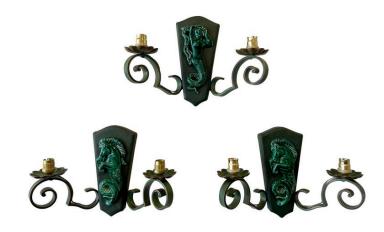

### FRENCH CERAMIC AND IRON TRIO OF WALL SCONCES

A rare set of 3 Deco wall sconces with double arm lights and themes of mermaid and seahorses. Metal work, leatherette and ceramic is very much in the style of Georges Jouve. Nice green emerald glaze, all original. May need to be rewired and we can quote that at time of purchase.

Priced and sold as a set of 3 only.

SKU: LU832828469122 | Categories: Lighting | Tags: Georges Jouve

**GALLERY IMAGES** 