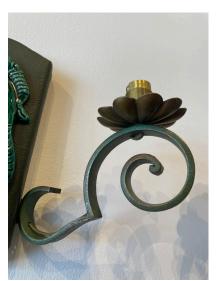

### FRENCH CERAMIC AND IRON TRIO OF WALL SCONCES

A rare set of 3 Deco wall sconces with double arm lights and themes of mermaid and seahorses. Metal work, leatherette and ceramic is very much in the style of Georges Jouve. Nice green emerald glaze, all original. May need to be rewired and we can quote that at time of purchase.