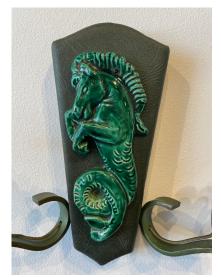

### FRENCH CERAMIC AND IRON TRIO OF WALL SCONCES

A rare set of 3 Deco wall sconces with double arm lights and themes of mermaid and seahorses. Metal work, leatherette and ceramic is very much in the style of Georges Jouve. Nice green emerald glaze, all original. May need to be rewired and we can quote that at time of purchase.