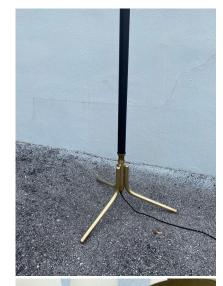

### FRENCH 1960'S 6-LIGHT BRASS & PAINTED METAL FLOOR LAMP

This stunning 6-light floor lamp in brass and black metal with newly restored custom shades in conical design. Beautiful vintage piece in clean vintage condition and newly rewired. Original shades have been recovered in off-white parchment paper. This lamp is reminiscent of Jean Royere style.

#### **ADDITIONAL INFORMATION**

**Date of Manufacture** 1960's

Height: 78 in **Dimensions** Diameter: 21 in

Sold As Single Item

**Materials and Techniques** Brass, metal

**Place of Origin** France

**Period** 1960 - 1969

Good - Rewired: Rewired with silk cable. Wear consistent with Condition

age and use. 100% vintage and clean but shows signs of its

age and use.