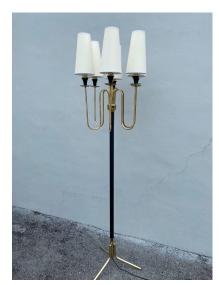

### FRENCH 1960'S 6-LIGHT BRASS & PAINTED METAL FLOOR LAMP

This stunning 6-light floor lamp in brass and black metal with newly restored custom shades in conical design. Beautiful vintage piece in clean vintage condition and newly rewired. Original shades have been recovered in off-white parchment paper. This lamp is reminiscent of Jean Royere style.

#### **ADDITIONAL INFORMATION**

**Date of Manufacture** 1960's

Height: 78 in **Dimensions** Diameter: 21 in

Sold As Single Item

**Materials and Techniques** Brass, metal

**Place of Origin** France

**Period** 1960 - 1969

Good - Rewired: Rewired with silk cable. Wear consistent with Condition

age and use. 100% vintage and clean but shows signs of its

age and use.