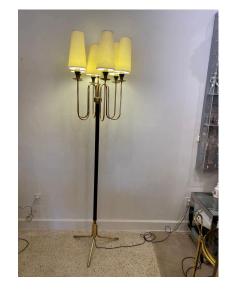

### FRENCH 1960'S 6-LIGHT BRASS & PAINTED METAL FLOOR LAMP

This stunning 6-light floor lamp in brass and black metal with newly restored custom shades in conical design. Beautiful vintage piece in clean vintage condition and newly rewired. Original shades have been recovered in off-white parchment paper. This lamp is reminiscent of Jean Royere style.

#### **ADDITIONAL INFORMATION**

**Date of Manufacture** 1960's

Height: 78 in **Dimensions** Diameter: 21 in

Sold As Single Item

**Materials and Techniques** Brass, metal

**Place of Origin** France

**Period** 1960 - 1969

Good - Rewired: Rewired with silk cable. Wear consistent with Condition

age and use. 100% vintage and clean but shows signs of its

age and use.