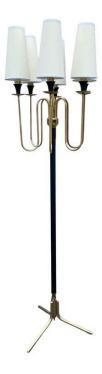

### FRENCH 1960'S 6-LIGHT BRASS & PAINTED METAL FLOOR LAMP

This stunning 6-light floor lamp in brass and black metal with newly restored custom shades in conical design. Beautiful vintage piece in clean vintage condition and newly rewired. Original shades have been recovered in off-white parchment paper. This lamp is reminiscent of Jean Royere style.

#### **ADDITIONAL INFORMATION**

**Date of Manufacture** 1960's

Height: 78 in **Dimensions** Diameter: 21 in

Sold As Single Item

**Materials and Techniques** Brass, metal

**Place of Origin** France

**Period** 1960 - 1969

Good - Rewired: Rewired with silk cable. Wear consistent with Condition

age and use. 100% vintage and clean but shows signs of its

age and use.