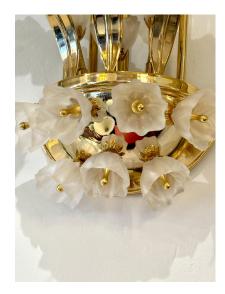

# FRANCE 1970'S FROSTED GLASS CANTERBURY BELLS BULBS WALL APPLIQUES - PAIR

Gold plated metal and white frosted glass bell shaped flower bulbs on all arms. Petite globe bulbs compliment the look of these STUNNING wall sconces/ appliques. Very unique and whimsical. This is a PAIR.

### GUSTAVO OLIVIERI

Condition

Good – Wear consistent with age and use. Wear consistent with age and use. Original wiring is working well. No damages to glass.