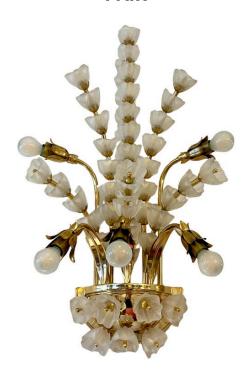

# FRANCE 1970'S FROSTED GLASS CANTERBURY BELLS BULBS WALL APPLIQUES - PAIR

Gold plated metal and white frosted glass bell shaped flower bulbs on all arms. Petite globe bulbs compliment the look of these STUNNING wall sconces/ appliques. Very unique and whimsical. This is a PAIR.

#### **ADDITIONAL INFORMATION**

**Date of Manufacture** 1970's

**Dimensions** 

Height: 30 in

Width: 12 in

Depth: 7 in

Sold As Set of 2

**Materials and Techniques** Brass, Glass, Frosted