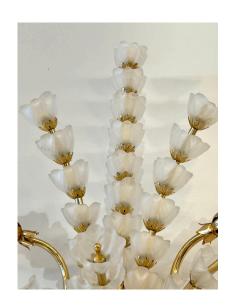

# FRANCE 1970'S FROSTED GLASS CANTERBURY BELLS BULBS WALL APPLIQUES - PAIR

Gold plated metal and white frosted glass bell shaped flower bulbs on all arms. Petite globe bulbs compliment the look of these STUNNING wall sconces/ appliques. Very unique and whimsical. This is a PAIR.

#### **ADDITIONAL INFORMATION**

**Date of Manufacture** 1970's

**Dimensions** 

Height: 30 in

Width: 12 in

Depth: 7 in

Sold As Set of 2

**Materials and Techniques** Brass, Glass, Frosted