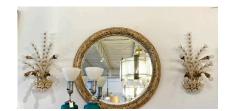

# FRANCE 1970'S FROSTED GLASS CANTERBURY BELLS BULBS WALL APPLIQUES - PAIR

Gold plated metal and white frosted glass bell shaped flower bulbs on all arms. Petite globe bulbs compliment the look of these STUNNING wall sconces/ appliques. Very unique and whimsical. This is a PAIR.

#### **ADDITIONAL INFORMATION**

**Date of Manufacture** 1970's

**Dimensions** 

Height: 30 in

Width: 12 in

Depth: 7 in

Sold As Set of 2

**Materials and Techniques** Brass, Glass, Frosted