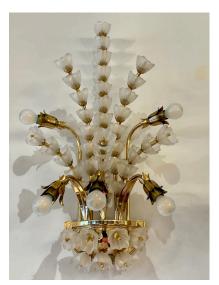

# FRANCE 1970'S FROSTED GLASS CANTERBURY BELLS BULBS WALL APPLIQUES - PAIR

Gold plated metal and white frosted glass bell shaped flower bulbs on all arms. Petite globe bulbs compliment the look of these STUNNING wall sconces/ appliques. Very unique and whimsical. This is a PAIR.

#### **ADDITIONAL INFORMATION**

**Date of Manufacture** 1970's

**Dimensions** 

Height: 30 in

Width: 12 in

Depth: 7 in

Sold As Set of 2

**Materials and Techniques** Brass, Glass, Frosted