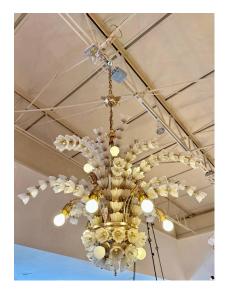

#### FRANCE 1970'S FROSTED GLASS CANTERBURY BELLS BULBS CHANDELIER

Gold plated metal and white frosted glass bell shaped flower bulbs on all arms. Petite globe bulbs compliment the look of this chandelier. Very unique and whimsical.