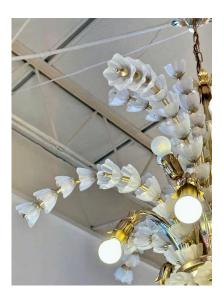

#### FRANCE 1970'S FROSTED GLASS CANTERBURY BELLS BULBS CHANDELIER

Gold plated metal and white frosted glass bell shaped flower bulbs on all arms. Petite globe bulbs compliment the look of this chandelier. Very unique and whimsical.