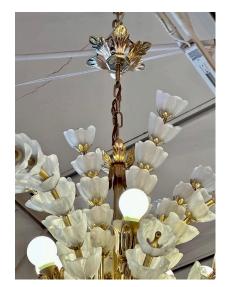

#### FRANCE 1970'S FROSTED GLASS CANTERBURY BELLS BULBS CHANDELIER

Gold plated metal and white frosted glass bell shaped flower bulbs on all arms. Petite globe bulbs compliment the look of this chandelier. Very unique and whimsical.