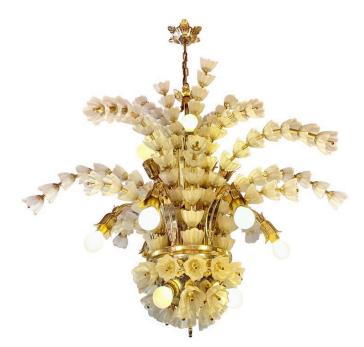

#### FRANCE 1970'S FROSTED GLASS CANTERBURY BELLS BULBS CHANDELIER

Gold plated metal and white frosted glass bell shaped flower bulbs on all arms. Petite globe bulbs compliment the look of this chandelier. Very unique and whimsical.

### **ADDITIONAL INFORMATION**

| Date of Manufacture      | 1970's                                   |
|--------------------------|------------------------------------------|
| Dimensions               | Height: 42 in<br>Diameter: 36 in         |
| Sold As                  | Single Item                              |
| Materials and Techniques | Brass, Glass, Frosted                    |
| Place of Origin          | France                                   |
| Period                   | 1970 - 1979                              |
| Condition                | Good – Wear consistent with age and use. |