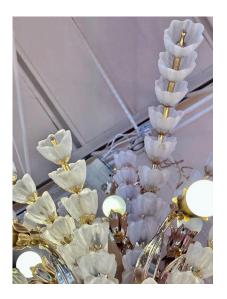

#### FRANCE 1970'S FROSTED GLASS CANTERBURY BELLS BULBS CHANDELIER

Gold plated metal and white frosted glass bell shaped flower bulbs on all arms. Petite globe bulbs compliment the look of this chandelier. Very unique and whimsical.