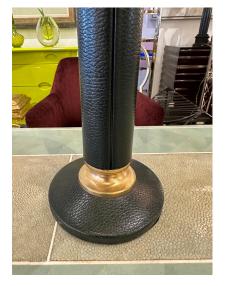

**Condition** 

**Period** 1960 - 1969

Good - Rewired: newly rewired cotton cable, switch and socket

upgraded. Original pleated shade has tiny spots from use and

age. Leather also has a few scratches that are hardly

noticeable, see detail images and video. Wear consistent with

age and use.