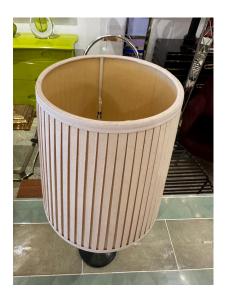

**Condition** 

**Period** 1960 - 1969

Good - Rewired: newly rewired cotton cable, switch and socket

upgraded. Original pleated shade has tiny spots from use and

age. Leather also has a few scratches that are hardly