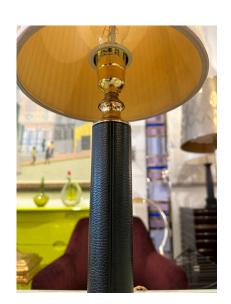

**Condition** 

**Period** 1960 - 1969

Good - Rewired: newly rewired cotton cable, switch and socket

upgraded. Original pleated shade has tiny spots from use and

age. Leather also has a few scratches that are hardly

noticeable, see detail images and video. Wear consistent with

age and use.