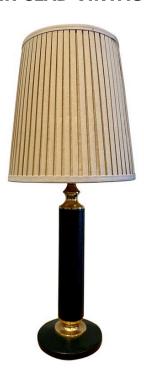

### FOREST GREEN LEATHER CLAD VINTAGE FRENCH TABLE LAMP

French Polynesian designed carvings on to the alabaster shade and body, this heavy and important table lamp has been professionally rewired with creamy silk cable and switch, as well as US outlet plug. A primitive Polynesian tribal design on a late Deco lamp.

### **ADDITIONAL INFORMATION**

**Style** Art Deco (Of the Period)

**Date of Manufacture** 1960's

Dimensions

Height: 22 in
Diameter: 5 in

Sold As Individual item

**Materials and Techniques** Alabaster

Place of Origin France

**Condition** 

**Period** 1960 - 1969

Good - Rewired: newly rewired cotton cable, switch and socket

upgraded. Original pleated shade has tiny spots from use and

age. Leather also has a few scratches that are hardly