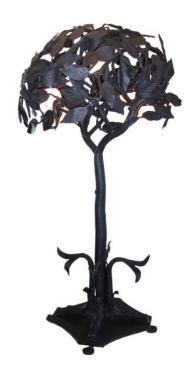

## **EXTREMELY RARE IRON TREE TABLE LAMP**

Reminiscent of Art Nouveau design - extremely fine iron work makes this a sculptural tree table lamp. Four dragon gaurdians at base and delicate detail on leaves and 5 lights - newly rewired and sockets applied with silk cable for UL standards.

## **ADDITIONAL INFORMATION**

**Style** Art Nouveau (In the Style Of)

**Date of Manufacture** Early 20th Century

**Dimensions**Height: 35 in
Diameter: 19 in

**Sold As** Single Item

Materials and Techniques Iron

Place of Origin France

Period Early 20th Century

**Condition** Excellent - Very good vintage.