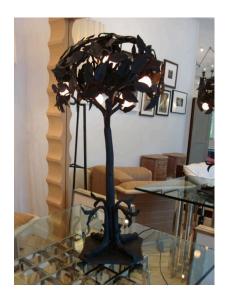

## **EXTREMELY RARE IRON TREE TABLE LAMP**

Reminiscent of Art Nouveau design - extremely fine iron work makes this a sculptural tree table lamp. Four dragon gaurdians at base and delicate detail on leaves and 5 lights - newly rewired and sockets applied with silk cable for UL standards.

## **ADDITIONAL INFORMATION**

**Style** Art Nouveau (In the Style Of)

**Date of Manufacture** Early 20th Century

**Dimensions**Height: 35 in
Diameter: 19 in

**Sold As** Single Item

Materials and Techniques Iron

Place of Origin France

Period Early 20th Century

**Condition** Excellent - Very good vintage.