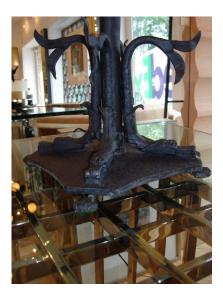

## **EXTREMELY RARE IRON TREE TABLE LAMP**

Reminiscent of Art Nouveau design - extremely fine iron work makes this a sculptural tree table lamp. Four dragon gaurdians at base and delicate detail on leaves and 5 lights - newly rewired and sockets applied with silk cable for UL standards.

## **ADDITIONAL INFORMATION**

**Style** Art Nouveau (In the Style Of)

**Date of Manufacture** Early 20th Century

**Dimensions**Height: 35 in
Diameter: 19 in

**Sold As** Single Item

Materials and Techniques Iron

Place of Origin France

Period Early 20th Century

**Condition** Excellent - Very good vintage.