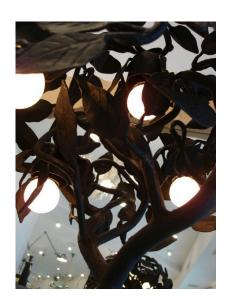

## **EXTREMELY RARE IRON TREE TABLE LAMP**

Reminiscent of Art Nouveau design - extremely fine iron work makes this a sculptural tree table lamp. Four dragon gaurdians at base and delicate detail on leaves and 5 lights - newly rewired and sockets applied with silk cable for UL standards.

## **ADDITIONAL INFORMATION**

**Style** Art Nouveau (In the Style Of)

**Date of Manufacture** Early 20th Century

**Dimensions**Height: 35 in
Diameter: 19 in

**Sold As** Single Item

Materials and Techniques Iron

Place of Origin France

Period Early 20th Century

**Condition** Excellent - Very good vintage.