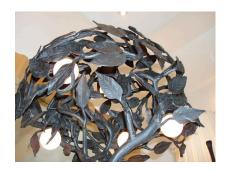

## **EXTREMELY RARE IRON TREE TABLE LAMP**

Reminiscent of Art Nouveau design - extremely fine iron work makes this a sculptural tree table lamp. Four dragon gaurdians at base and delicate detail on leaves and 5 lights - newly rewired and sockets applied with silk cable for UL standards.

## **ADDITIONAL INFORMATION**

**Style** Art Nouveau (In the Style Of)

**Date of Manufacture** Early 20th Century

**Dimensions**Height: 35 in
Diameter: 19 in

**Sold As** Single Item

Materials and Techniques Iron

Place of Origin France

Period Early 20th Century

**Condition** Excellent - Very good vintage.