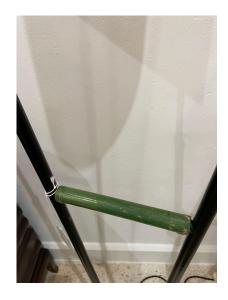

### **EARLY STILNOVO DOUBLE-CONE FLOOR LAMP (ORIGINAL LABEL)**

This is ALL ORIGINAL labelled Stilnovo early manufactured floor lamp with double diffusers. Red cone and white acrylic and bronze base - VERY modern and geometric. This is a rare production for Stilnovo.

**Place of Origin** Italy

**Period** 1950's

Wear consistent with age and use. Normal wear to original Condition structure, metal stand and red diffuser shows signs of their

age and use. Newly rewired with silk twisted cable.