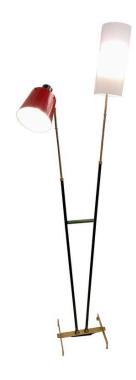

### **EARLY STILNOVO DOUBLE-CONE FLOOR LAMP (ORIGINAL LABEL)**

This is ALL ORIGINAL labelled Stilnovo early manufactured floor lamp with double diffusers. Red cone and white acrylic and bronze base - VERY modern and geometric. This is a rare production for Stilnovo.

### **ADDITIONAL INFORMATION**

**Style** Mid-Century Modern (of the period)

**Date of Manufacture** 1950's

Height: 68.5"

**Dimensions** Width: 22"

Depth: 10"

Sold As Set of 2

**Materials and Techniques** Acrylic, Leather, Metal

**Place of Origin** Italy

**Period** 1950's

Wear consistent with age and use. Normal wear to original Condition structure, metal stand and red diffuser shows signs of their

age and use. Newly rewired with silk twisted cable.