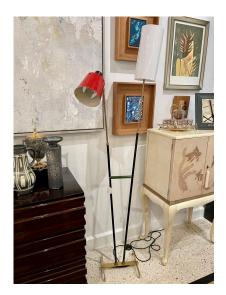

### **EARLY STILNOVO DOUBLE-CONE FLOOR LAMP (ORIGINAL LABEL)**

This is ALL ORIGINAL labelled Stilnovo early manufactured floor lamp with double diffusers. Red cone and white acrylic and bronze base - VERY modern and geometric. This is a rare production for Stilnovo.

### **ADDITIONAL INFORMATION**

**Style** Mid-Century Modern (of the period)

**Date of Manufacture** 1950's

Height: 68.5"

**Dimensions** Width: 22"

Depth: 10"

Sold As Set of 2

**Materials and Techniques** Acrylic, Leather, Metal

**Place of Origin** Italy

**Period** 1950's

Wear consistent with age and use. Normal wear to original Condition structure, metal stand and red diffuser shows signs of their

age and use. Newly rewired with silk twisted cable.