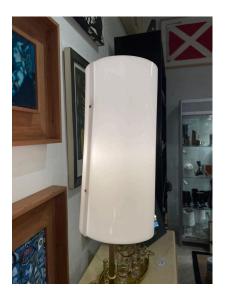

### **EARLY STILNOVO DOUBLE-CONE FLOOR LAMP (ORIGINAL LABEL)**

This is ALL ORIGINAL labelled Stilnovo early manufactured floor lamp with double diffusers. Red cone and white acrylic and bronze base - VERY modern and geometric. This is a rare production for Stilnovo.