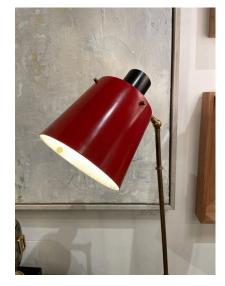

### **EARLY STILNOVO DOUBLE-CONE FLOOR LAMP (ORIGINAL LABEL)**

This is ALL ORIGINAL labelled Stilnovo early manufactured floor lamp with double diffusers. Red cone and white acrylic and bronze base - VERY modern and geometric. This is a rare production for Stilnovo.

**Place of Origin** Italy

**Period** 1950's

Wear consistent with age and use. Normal wear to original Condition structure, metal stand and red diffuser shows signs of their

age and use. Newly rewired with silk twisted cable.