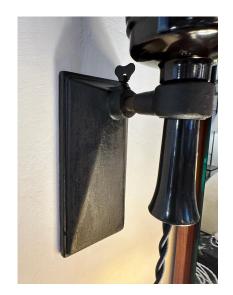

## **EARLY 20TH C. INDUSTRIAL ENAMEL & BAKELITE BELGIAN WALL LIGHTS - PAIR**

These are TWO industrial wall lights in torch design/ up lights. The enamel is brown and slightly darker on one of them (see detail images - very subtle). NEW twisted silk wiring and a single bulb to each light.

1920 - 1929 **Period** 

Good - Rewired: new twisted silk cable. Wear consistent with **Condition** 

age and use. very good for age and use, the brown enamel

exteriors are slightly different shade of brown.