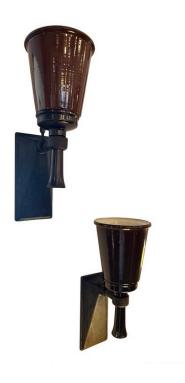

## **EARLY 20TH C. INDUSTRIAL ENAMEL & BAKELITE BELGIAN WALL LIGHTS - PAIR**

These are TWO industrial wall lights in torch design/ up lights. The enamel is brown and slightly darker on one of them (see detail images - very subtle). NEW twisted silk wiring and a single bulb to each light.

## **ADDITIONAL INFORMATION**

**Date of Manufacture** 1920's

Height: 14 in

**Dimensions** Width: 5.5 in

Depth: 7 in

Set of 2 Sold As

**Materials and Techniques** Bakelite, Enamel

**Place of Origin** Belgium

1920 - 1929 **Period** 

Good - Rewired: new twisted silk cable. Wear consistent with **Condition** 

age and use. very good for age and use, the brown enamel

exteriors are slightly different shade of brown.