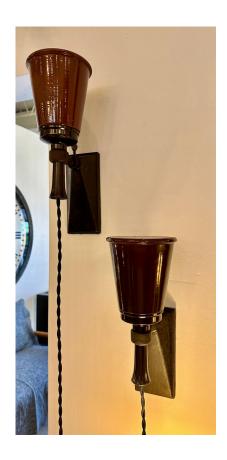

## **EARLY 20TH C. INDUSTRIAL ENAMEL & BAKELITE BELGIAN WALL LIGHTS - PAIR**

These are TWO industrial wall lights in torch design/ up lights. The enamel is brown and slightly darker on one of them (see detail images - very subtle). NEW twisted silk wiring and a single bulb to each light.

1920 - 1929 **Period** 

Good - Rewired: new twisted silk cable. Wear consistent with **Condition** 

age and use. very good for age and use, the brown enamel

exteriors are slightly different shade of brown.