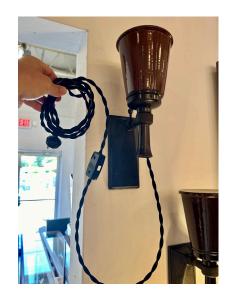

## **EARLY 20TH C. INDUSTRIAL ENAMEL & BAKELITE BELGIAN WALL LIGHTS - PAIR**

These are TWO industrial wall lights in torch design/ up lights. The enamel is brown and slightly darker on one of them (see detail images - very subtle). NEW twisted silk wiring and a single bulb to each light.

1920 - 1929 **Period** 

Good - Rewired: new twisted silk cable. Wear consistent with **Condition** 

age and use. very good for age and use, the brown enamel

exteriors are slightly different shade of brown.