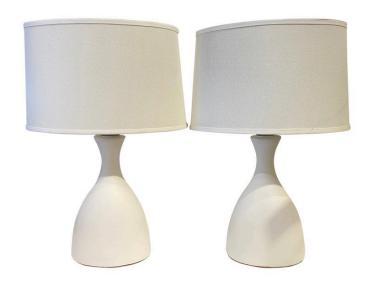

## **CONCRETE BOTTLE STYLE CONTOURED TABLE LAMPS, PAIR**

Impeccable made in white coated concrete, these are heavy table lamps designed in a wide base and contoured up to a double-cluster socket and silk wiring. Shades NOT included.

## **ADDITIONAL INFORMATION**

**Date of Manufacture** 2010

**Dimensions** Height: 27 in

Width: 16 in

Sold As Set of 2

**Materials and Techniques** Concrete

Place of Origin United States

**Period** 2010 -

Condition

Good - Wear consistent with age and use. Plaster bodies are in

very clean undamaged condition, very heavy and double

cluster sockets and silk cable. Shades are NOT included - for

scale ONLY.