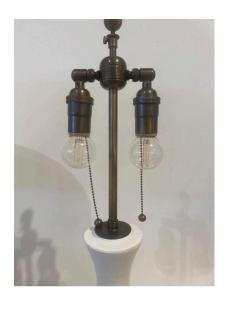

## **CONCRETE BOTTLE STYLE CONTOURED TABLE LAMPS, PAIR**

Impeccable made in white coated concrete, these are heavy table lamps designed in a wide base and contoured up to a double-cluster socket and silk wiring. Shades NOT included.

Condition

Good - Wear consistent with age and use. Plaster bodies are in

very clean undamaged condition, very heavy and double

cluster sockets and silk cable. Shades are NOT included - for

scale ONLY.