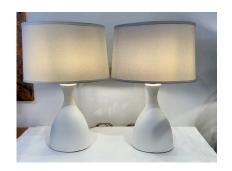

## **CONCRETE BOTTLE STYLE CONTOURED TABLE LAMPS, PAIR**

Impeccable made in white coated concrete, these are heavy table lamps designed in a wide base and contoured up to a double-cluster socket and silk wiring. Shades NOT included.

Condition

Good - Wear consistent with age and use. Plaster bodies are in

very clean undamaged condition, very heavy and double

cluster sockets and silk cable. Shades are NOT included - for

scale ONLY.