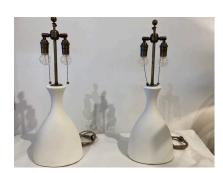

## **CONCRETE BOTTLE STYLE CONTOURED TABLE LAMPS, PAIR**

Impeccable made in white coated concrete, these are heavy table lamps designed in a wide base and contoured up to a double-cluster socket and silk wiring. Shades NOT included.

Condition

Good - Wear consistent with age and use. Plaster bodies are in

very clean undamaged condition, very heavy and double

cluster sockets and silk cable. Shades are NOT included - for

scale ONLY.