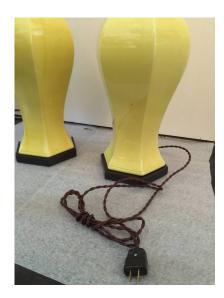

### CITRON PORCELAIN TABLE LAMPS WITH SERPENTINE DETAIL

A beautiful shade of citron yellow with hexagonal brass base and hardware. Double sockets, newly rewired, silk cable.

Yellow lamp base is 19.25" H.

### **ADDITIONAL INFORMATION**

**Date of Manufacture** 1950's

Height: 31 in

**Dimensions** Width: 8 in

Depth: 8 in

**Sold As** Set of Two

Materials and Techniques Brass, Porcelain

Place of Origin United States