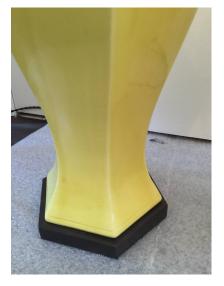

### CITRON PORCELAIN TABLE LAMPS WITH SERPENTINE DETAIL

A beautiful shade of citron yellow with hexagonal brass base and hardware. Double sockets, newly rewired, silk cable.

Yellow lamp base is 19.25" H.

### **ADDITIONAL INFORMATION**

**Date of Manufacture** 1950's

Height: 31 in

**Dimensions** Width: 8 in

Depth: 8 in

**Sold As** Set of Two

Materials and Techniques Brass, Porcelain

Place of Origin United States