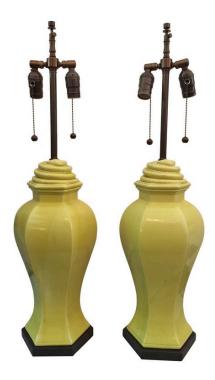

### CITRON PORCELAIN TABLE LAMPS WITH SERPENTINE DETAIL

A beautiful shade of citron yellow with hexagonal brass base and hardware. Double sockets, newly rewired, silk cable.

Yellow lamp base is 19.25" H.

### **ADDITIONAL INFORMATION**

**Date of Manufacture** 1950's

Height: 31 in

**Dimensions** Width: 8 in

Depth: 8 in

**Sold As** Set of Two

Materials and Techniques Brass, Porcelain

Place of Origin United States