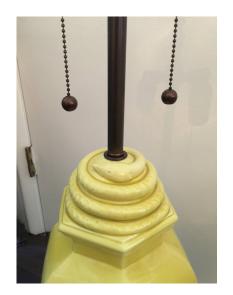

### CITRON PORCELAIN TABLE LAMPS WITH SERPENTINE DETAIL

A beautiful shade of citron yellow with hexagonal brass base and hardware. Double sockets, newly rewired, silk cable.

Yellow lamp base is 19.25" H.