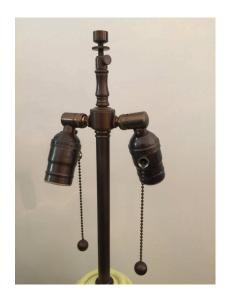

### CITRON PORCELAIN TABLE LAMPS WITH SERPENTINE DETAIL

A beautiful shade of citron yellow with hexagonal brass base and hardware. Double sockets, newly rewired, silk cable.

Yellow lamp base is 19.25" H.