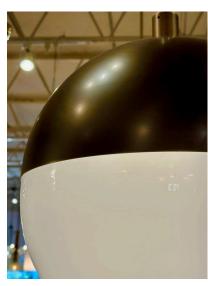

## **BRONZE AND WHITE MURANO GLASS GLOBE PENDANTS (THREE AVAILABLE)**

This wonderful Italian bronze and white glass globe shaped pendant light is so classic with its half dome in satin bronze finish and the lower dome in Murano white glass. A single bulb to interior provides plenty of light and the rod and canopy can be adjusted for a shorter drop if required. Rewired and ready to hang. we have THREE (3) available - priced and sold individually.

**Period** 20th Century

**Condition**Good – Wear consistent with age and use. No issues to note.

Normal patina to bronze finished brass half-sphere and rod.