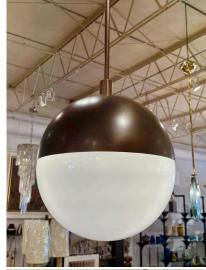

## **BRONZE AND WHITE MURANO GLASS GLOBE PENDANTS (THREE AVAILABLE)**

This wonderful Italian bronze and white glass globe shaped pendant light is so classic with its half dome in satin bronze finish and the lower dome in Murano white glass. A single bulb to interior provides plenty of light and the rod and canopy can be adjusted for a shorter drop if required. Rewired and ready to hang. we have THREE (3) available - priced and sold individually.

## **ADDITIONAL INFORMATION**

**Date of Manufacture** 20th Century

Dimensions

Height: 60 in
Diameter: 16 in

**Sold As** Single Item (three available)

Materials and Techniques Brass, Murano Glass

Place of Origin Italy

**Period** 20th Century

**Condition**Good – Wear consistent with age and use. No issues to note.

Normal patina to bronze finished brass half-sphere and rod.