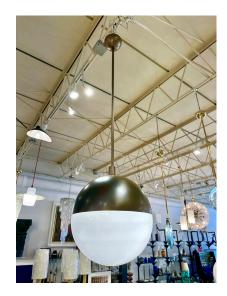

## **BRONZE AND WHITE MURANO GLASS GLOBE PENDANTS (THREE AVAILABLE)**

This wonderful Italian bronze and white glass globe shaped pendant light is so classic with its half dome in satin bronze finish and the lower dome in Murano white glass. A single bulb to interior provides plenty of light and the rod and canopy can be adjusted for a shorter drop if required. Rewired and ready to hang. we have THREE (3) available - priced and sold individually.

## **ADDITIONAL INFORMATION**

**Date of Manufacture** 20th Century

Dimensions

Height: 60 in
Diameter: 16 in

**Sold As** Single Item (three available)

Materials and Techniques Brass, Murano Glass

Place of Origin Italy

**Period** 20th Century

**Condition**Good – Wear consistent with age and use. No issues to note.

Normal patina to bronze finished brass half-sphere and rod.