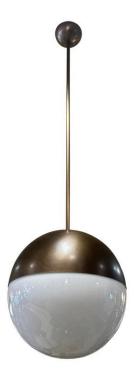

## **BRONZE AND WHITE MURANO GLASS GLOBE PENDANTS (THREE AVAILABLE)**

This wonderful Italian bronze and white glass globe shaped pendant light is so classic with its half dome in satin bronze finish and the lower dome in Murano white glass. A single bulb to interior provides plenty of light and the rod and canopy can be adjusted for a shorter drop if required. Rewired and ready to hang. we have THREE (3) available - priced and sold individually.

## **ADDITIONAL INFORMATION**

**Date of Manufacture** 20th Century

Dimensions

Height: 60 in
Diameter: 16 in

**Sold As** Single Item (three available)

Materials and Techniques Brass, Murano Glass

Place of Origin Italy

**Period** 20th Century

**Condition**Good – Wear consistent with age and use. No issues to note.

Normal patina to bronze finished brass half-sphere and rod.