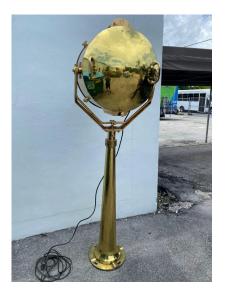

#### **BRITISH ROYAL NAVY MARITIME SHIPS SEARCHLIGHT/ SPOTLIGHT**

Incredible and Large impressive nautical architectural salvage fog light or spotlight/searchlight on large and sturdy mounting base. Adjustable knobs. Relief stamped to base MADE IN ENGLAND. This is very heavy and very architectural. Measure: 82".

### **ADDITIONAL INFORMATION**

| Style                    | Industrial (in the style of)             |
|--------------------------|------------------------------------------|
| Date of Manufacture      | Early 20th C.                            |
| Dimensions               | Height: 82"<br>Width: 24"<br>Depth: 17"  |
| Sold As                  | 1                                        |
| Materials and Techniques | Brass,<br>Glass,<br>Polished             |
| Place of Origin          | England                                  |
| Period                   | Early 20th C.                            |
| Condition                | Good - wear consistent with age and use. |