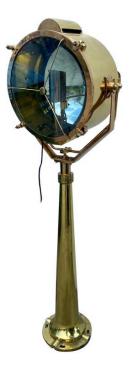

#### **BRITISH ROYAL NAVY MARITIME SHIPS SEARCHLIGHT/ SPOTLIGHT**

Incredible and Large impressive nautical architectural salvage fog light or spotlight/searchlight on large and sturdy mounting base. Adjustable knobs. Relief stamped to base MADE IN ENGLAND. This is very heavy and very architectural. Measure: 82".

### **ADDITIONAL INFORMATION**

| Style                    | Industrial (in the style of)             |
|--------------------------|------------------------------------------|
| Date of Manufacture      | Early 20th C.                            |
| Dimensions               | Height: 82"<br>Width: 24"<br>Depth: 17"  |
| Sold As                  | 1                                        |
| Materials and Techniques | Brass,<br>Glass,<br>Polished             |
| Place of Origin          | England                                  |
| Period                   | Early 20th C.                            |
| Condition                | Good - wear consistent with age and use. |