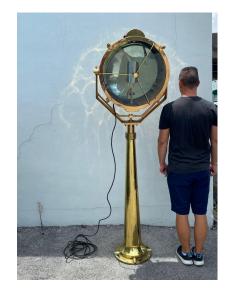

#### **BRITISH ROYAL NAVY MARITIME SHIPS SEARCHLIGHT/ SPOTLIGHT**

Incredible and Large impressive nautical architectural salvage fog light or spotlight/searchlight on large and sturdy mounting base. Adjustable knobs. Relief stamped to base MADE IN ENGLAND. This is very heavy and very architectural. Measure: 82".

### **ADDITIONAL INFORMATION**

| Style                    | Industrial (in the style of)             |
|--------------------------|------------------------------------------|
| Date of Manufacture      | Early 20th C.                            |
| Dimensions               | Height: 82"<br>Width: 24"<br>Depth: 17"  |
| Sold As                  | 1                                        |
| Materials and Techniques | Brass,<br>Glass,<br>Polished             |
| Place of Origin          | England                                  |
| Period                   | Early 20th C.                            |
| Condition                | Good - wear consistent with age and use. |