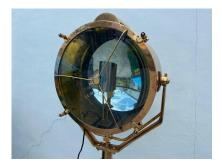

#### **BRITISH ROYAL NAVY MARITIME SHIPS SEARCHLIGHT/ SPOTLIGHT**

Incredible and Large impressive nautical architectural salvage fog light or spotlight/searchlight on large and sturdy mounting base. Adjustable knobs. Relief stamped to base MADE IN ENGLAND. This is very heavy and very architectural. Measure: 82".