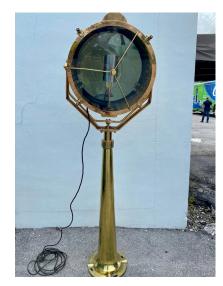

#### **BRITISH ROYAL NAVY MARITIME SHIPS SEARCHLIGHT/ SPOTLIGHT**

Incredible and Large impressive nautical architectural salvage fog light or spotlight/searchlight on large and sturdy mounting base. Adjustable knobs. Relief stamped to base MADE IN ENGLAND. This is very heavy and very architectural. Measure: 82".

### **ADDITIONAL INFORMATION**

| Style                    | Industrial (in the style of)             |
|--------------------------|------------------------------------------|
| Date of Manufacture      | Early 20th C.                            |
| Dimensions               | Height: 82"<br>Width: 24"<br>Depth: 17"  |
| Sold As                  | 1                                        |
| Materials and Techniques | Brass,<br>Glass,<br>Polished             |
| Place of Origin          | England                                  |
| Period                   | Early 20th C.                            |
| Condition                | Good - wear consistent with age and use. |