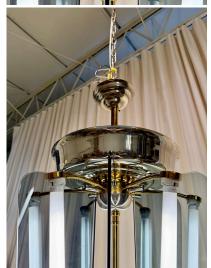

## ART DECO MIXED-METALS AND SMOKED GLASS LANTERN STYLE HANGING LIGHT - TWO AVAIL

Gold plated metal and white frosted glass bell shaped flower bulbs on all arms. Petite globe bulbs compliment the look of these STUNNING wall sconces/ appliques. Very unique and whimsical. This is a PAIR.

## **ADDITIONAL INFORMATION**

**Date of Manufacture** 1940's

**Dimensions**Height: 42 in
Diameter: 20 in

**Sold As** Single Item (2 available)

Materials and Techniques Brass, Nickel, Smoked Glass

Place of Origin France

**Period** 1940 – 1949

**Condition** Good – Wear consistent with age and use.