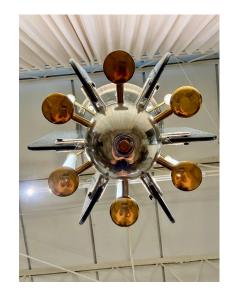

## ART DECO MIXED-METALS AND SMOKED GLASS LANTERN STYLE HANGING LIGHT - TWO AVAIL

Gold plated metal and white frosted glass bell shaped flower bulbs on all arms. Petite globe bulbs compliment the look of these STUNNING wall sconces/ appliques. Very unique and whimsical. This is a PAIR.

## **ADDITIONAL INFORMATION**

**Date of Manufacture** 1940's

**Dimensions**Height: 42 in
Diameter: 20 in

**Sold As** Single Item (2 available)

Materials and Techniques Brass, Nickel, Smoked Glass

Place of Origin France

**Period** 1940 – 1949

**Condition** Good – Wear consistent with age and use.