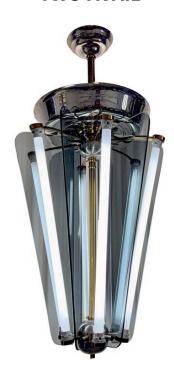

## ART DECO MIXED-METALS AND SMOKED GLASS LANTERN STYLE HANGING LIGHT - TWO AVAIL

Gold plated metal and white frosted glass bell shaped flower bulbs on all arms. Petite globe bulbs compliment the look of these STUNNING wall sconces/ appliques. Very unique and whimsical. This is a PAIR.

## **ADDITIONAL INFORMATION**

**Date of Manufacture** 1940's

**Dimensions**Height: 42 in
Diameter: 20 in

**Sold As** Single Item (2 available)

Materials and Techniques Brass, Nickel, Smoked Glass

Place of Origin France

**Period** 1940 – 1949

**Condition** Good – Wear consistent with age and use.