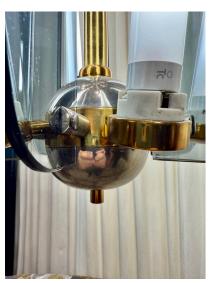

## ART DECO MIXED-METALS AND SMOKED GLASS LANTERN STYLE HANGING LIGHT - TWO AVAIL

Gold plated metal and white frosted glass bell shaped flower bulbs on all arms. Petite globe bulbs compliment the look of these STUNNING wall sconces/ appliques. Very unique and whimsical. This is a PAIR.

## **ADDITIONAL INFORMATION**

**Date of Manufacture** 1940's

**Dimensions**Height: 42 in
Diameter: 20 in

**Sold As** Single Item (2 available)

Materials and Techniques Brass, Nickel, Smoked Glass

Place of Origin France