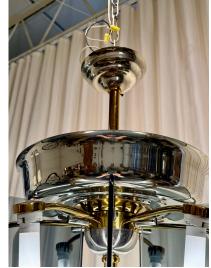

## ART DECO MIXED-METALS AND SMOKED GLASS LANTERN STYLE HANGING LIGHT - TWO AVAIL

Gold plated metal and white frosted glass bell shaped flower bulbs on all arms. Petite globe bulbs compliment the look of these STUNNING wall sconces/ appliques. Very unique and whimsical. This is a PAIR.

## **ADDITIONAL INFORMATION**

**Date of Manufacture** 1940's

**Dimensions**Height: 42 in
Diameter: 20 in

**Sold As** Single Item (2 available)

Materials and Techniques Brass, Nickel, Smoked Glass

Place of Origin France

**Period** 1940 – 1949

**Condition** Good – Wear consistent with age and use.