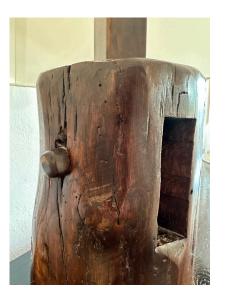

## A. NOLL STYLE TRIBAL WOOD TABLE LAMP

In the spirit of Alexandre Noll, this is a vintage ALL natural wood block base with cut out and knobs. Shade shown here is NOT INCLUDED - for photography and scale purposes only.