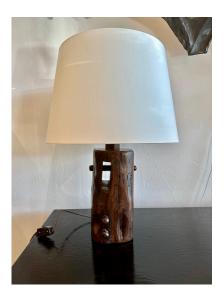

## A. NOLL STYLE TRIBAL WOOD TABLE LAMP

In the spirit of Alexandre Noll, this is a vintage ALL natural wood block base with cut out and knobs. Shade shown here is NOT INCLUDED - for photography and scale purposes only.

## **ADDITIONAL INFORMATION**

| Style                    | Style: Tribal (In the Style Of)                                                      |
|--------------------------|--------------------------------------------------------------------------------------|
| Date of Manufacture      | 1940's                                                                               |
| Dimensions               | Height: 17.5 in<br>Width: 6.5 in<br>Depth: 6.5 in                                    |
| Sold As                  | Individual item                                                                      |
| Materials and Techniques | Wood                                                                                 |
| Place of Origin          | France                                                                               |
| Period                   | 1940 - 1949                                                                          |
| Condition                | Good – Rewired: New silk twisted cable and switch. Wear consistent with age and use. |