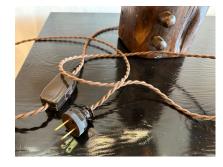

## **ADDITIONAL INFORMATION**

| Style                    | Style: Tribal (In the Style Of)                                                      |
|--------------------------|--------------------------------------------------------------------------------------|
| Date of Manufacture      | 1940's                                                                               |
| Dimensions               | Height: 17.5 in<br>Width: 6.5 in<br>Depth: 6.5 in                                    |
| Sold As                  | Individual item                                                                      |
| Materials and Techniques | Wood                                                                                 |
| Place of Origin          | France                                                                               |
| Period                   | 1940 - 1949                                                                          |
| Condition                | Good – Rewired: New silk twisted cable and switch. Wear consistent with age and use. |