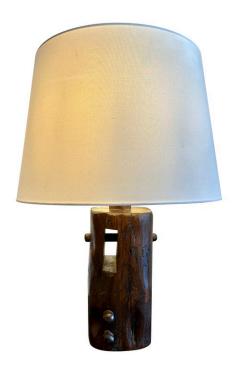

## A. NOLL STYLE TRIBAL WOOD TABLE LAMP

In the spirit of Alexandre Noll, this is a vintage ALL natural wood block base with cut out and knobs. Shade shown here is NOT INCLUDED - for photography and scale purposes only.

## **ADDITIONAL INFORMATION**

| Style                    | Style: Tribal (In the Style Of)                                                      |
|--------------------------|--------------------------------------------------------------------------------------|
| Date of Manufacture      | 1940's                                                                               |
| Dimensions               | Height: 17.5 in<br>Width: 6.5 in<br>Depth: 6.5 in                                    |
| Sold As                  | Individual item                                                                      |
| Materials and Techniques | Wood                                                                                 |
| Place of Origin          | France                                                                               |
| Period                   | 1940 - 1949                                                                          |
| Condition                | Good – Rewired: New silk twisted cable and switch. Wear consistent with age and use. |