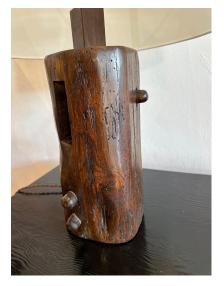

## A. NOLL STYLE TRIBAL WOOD TABLE LAMP

In the spirit of Alexandre Noll, this is a vintage ALL natural wood block base with cut out and knobs. Shade shown here is NOT INCLUDED - for photography and scale purposes only.

## **ADDITIONAL INFORMATION**

| Style                    | Style: Tribal (In the Style Of)                                                      |
|--------------------------|--------------------------------------------------------------------------------------|
| Date of Manufacture      | 1940's                                                                               |
| Dimensions               | Height: 17.5 in<br>Width: 6.5 in<br>Depth: 6.5 in                                    |
| Sold As                  | Individual item                                                                      |
| Materials and Techniques | Wood                                                                                 |
| Place of Origin          | France                                                                               |
| Period                   | 1940 - 1949                                                                          |
| Condition                | Good – Rewired: New silk twisted cable and switch. Wear consistent with age and use. |