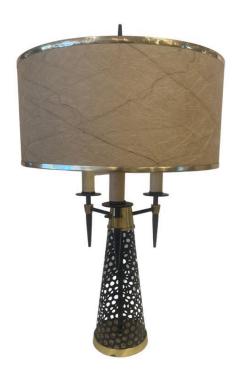

### 1960S PERFORATED METAL & BRASS TABLE LAMP

This wonderful black perforated metal cone base with brass base and accents throughout, has 3 Edison standard bulbs and finial. Original brass trimmed shade shown is included.

#### **ADDITIONAL INFORMATION**

**Style** Mid-Century (Of the Period)

**Date of Manufacture** 1960's

Height: 29.5 in **Dimensions** 

Diameter: 19.5 in

Sold As Single Item

**Materials and Techniques** Brass, Metal

**Place of Origin United States** 

**Period** 1960 - 1969

Good - Wear consistent with age and use. Minimal signs of **Condition** 

wear but 100% vintage. 3 Edison bulbs, wiring is in working

condition. Shade is in tact but also vintage.