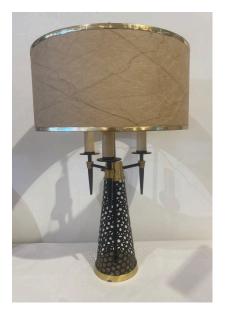

### 1960S PERFORATED METAL & BRASS TABLE LAMP

This wonderful black perforated metal cone base with brass base and accents throughout, has 3 Edison standard bulbs and finial. Original brass trimmed shade shown is included.

#### **ADDITIONAL INFORMATION**

**Style** Mid-Century (Of the Period)

**Date of Manufacture** 1960's

Height: 29.5 in **Dimensions** 

Diameter: 19.5 in

Sold As Single Item

**Materials and Techniques** Brass, Metal

**Place of Origin United States** 

**Period** 1960 - 1969

Good - Wear consistent with age and use. Minimal signs of **Condition** 

wear but 100% vintage. 3 Edison bulbs, wiring is in working

condition. Shade is in tact but also vintage.