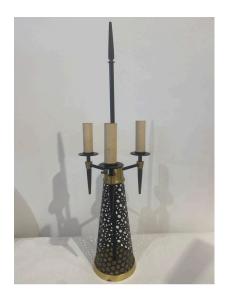

### 1960S PERFORATED METAL & BRASS TABLE LAMP

This wonderful black perforated metal cone base with brass base and accents throughout, has 3 Edison standard bulbs and finial. Original brass trimmed shade shown is included.

#### **ADDITIONAL INFORMATION**

**Style** Mid-Century (Of the Period)

**Date of Manufacture** 1960's

Height: 29.5 in **Dimensions** 

Diameter: 19.5 in

Sold As Single Item

**Materials and Techniques** Brass, Metal

**Place of Origin United States** 

**Period** 1960 - 1969

Good - Wear consistent with age and use. Minimal signs of **Condition** 

wear but 100% vintage. 3 Edison bulbs, wiring is in working

condition. Shade is in tact but also vintage.