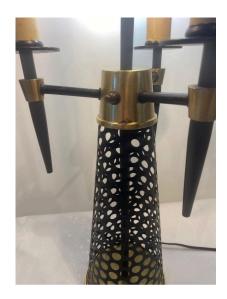

### 1960S PERFORATED METAL & BRASS TABLE LAMP

This wonderful black perforated metal cone base with brass base and accents throughout, has 3 Edison standard bulbs and finial. Original brass trimmed shade shown is included.

#### **ADDITIONAL INFORMATION**

**Style** Mid-Century (Of the Period)

**Date of Manufacture** 1960's

Height: 29.5 in **Dimensions** 

Diameter: 19.5 in

Sold As Single Item

**Materials and Techniques** Brass, Metal

**Place of Origin United States** 

**Period** 1960 - 1969

Good - Wear consistent with age and use. Minimal signs of **Condition** 

wear but 100% vintage. 3 Edison bulbs, wiring is in working

condition. Shade is in tact but also vintage.