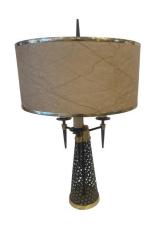

### 1960S PERFORATED METAL & BRASS TABLE LAMP

This wonderful black perforated metal cone base with brass base and accents throughout, has 3 Edison standard bulbs and finial. Original brass trimmed shade shown is included.

#### **ADDITIONAL INFORMATION**

**Style** Mid-Century (Of the Period)

**Date of Manufacture** 1960's

Height: 29.5 in **Dimensions** 

Diameter: 19.5 in

Sold As Single Item

**Materials and Techniques** Brass, Metal

**Place of Origin United States** 

**Period** 1960 - 1969

Good - Wear consistent with age and use. Minimal signs of **Condition** 

wear but 100% vintage. 3 Edison bulbs, wiring is in working

condition. Shade is in tact but also vintage.