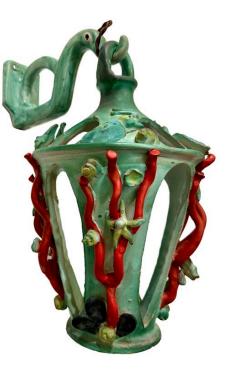

#### 1940'S SEA LIFE MAIOLICA ILLUMINATED LANTERN BY C.A.S. VIETRI ITALY

This truly magical Italian sea life maiolica wall mounted lantern depicts relief of sea creatures and vivid red corals and seaweed. One single bulb provides ample illumination - this can be used as shown, wall mounted OR if you prefer to hang it as a lantern from the ceiling, you can remove the seahorse wall mount. SO MANY details to enjoy and ALL vintage! SIGNED to interior of lantern and on wall bracket, C.A.S. Vietri.