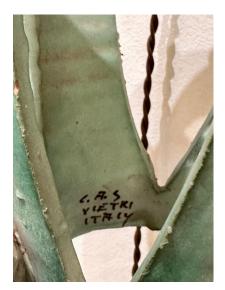

#### 1940'S SEA LIFE MAIOLICA ILLUMINATED LANTERN BY C.A.S. VIETRI ITALY

This truly magical Italian sea life maiolica wall mounted lantern depicts relief of sea creatures and vivid red corals and seaweed. One single bulb provides ample illumination - this can be used as shown, wall mounted OR if you prefer to hang it as a lantern from the ceiling, you can remove the seahorse wall mount. SO MANY details to enjoy and ALL vintage! SIGNED to interior of lantern and on wall bracket, C.A.S. Vietri.