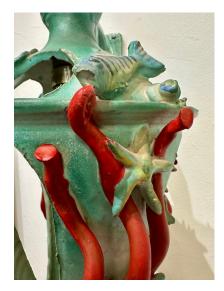

#### 1940'S SEA LIFE MAIOLICA ILLUMINATED LANTERN BY C.A.S. VIETRI ITALY

This truly magical Italian sea life maiolica wall mounted lantern depicts relief of sea creatures and vivid red corals and seaweed. One single bulb provides ample illumination - this can be used as shown, wall mounted OR if you prefer to hang it as a lantern from the ceiling, you can remove the seahorse wall mount. SO MANY details to enjoy and ALL vintage! SIGNED to interior of lantern and on wall bracket, C.A.S. Vietri.