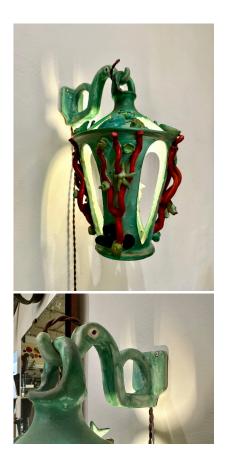

#### 1940'S SEA LIFE MAIOLICA ILLUMINATED LANTERN BY C.A.S. VIETRI ITALY

This truly magical Italian sea life maiolica wall mounted lantern depicts relief of sea creatures and vivid red corals and seaweed. One single bulb provides ample illumination - this can be used as shown, wall mounted OR if you prefer to hang it as a lantern from the ceiling, you can remove the seahorse wall mount. SO MANY details to enjoy and ALL vintage! SIGNED to interior of lantern and on wall bracket, C.A.S. Vietri.