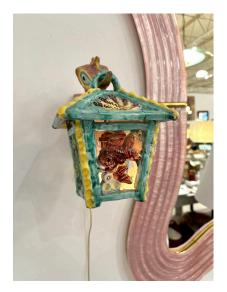

#### **1940'S SEA LIFE ITALIAN MAIOLICA ILLUMINATED LANTERN**

This truly magical Italian sea life maiolica wall mounted lantern depicts relief of sea creatures and vivid colors. One single bulb provides ample illumination - this can be used as shown, wall mounted OR if you prefer to hang it as a lantern from the ceiling, you can remove the seahorse wall mount. SO MANY details to enjoy and ALL vintage!