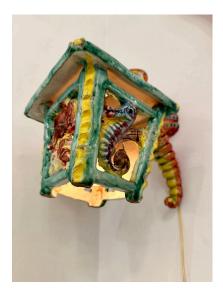

#### **1940'S SEA LIFE ITALIAN MAIOLICA ILLUMINATED LANTERN**

This truly magical Italian sea life maiolica wall mounted lantern depicts relief of sea creatures and vivid colors. One single bulb provides ample illumination - this can be used as shown, wall mounted OR if you prefer to hang it as a lantern from the ceiling, you can remove the seahorse wall mount. SO MANY details to enjoy and ALL vintage!