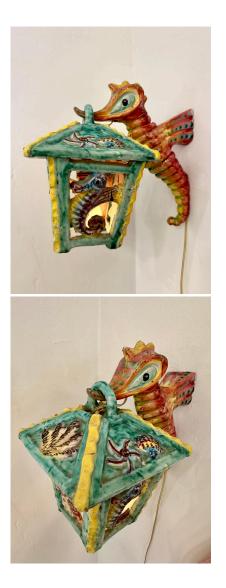

#### **1940'S SEA LIFE ITALIAN MAIOLICA ILLUMINATED LANTERN**

This truly magical Italian sea life maiolica wall mounted lantern depicts relief of sea creatures and vivid colors. One single bulb provides ample illumination - this can be used as shown, wall mounted OR if you prefer to hang it as a lantern from the ceiling, you can remove the seahorse wall mount. SO MANY details to enjoy and ALL vintage!