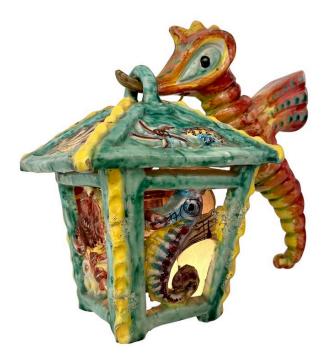

#### **1940'S SEA LIFE ITALIAN MAIOLICA ILLUMINATED LANTERN**

This truly magical Italian sea life maiolica wall mounted lantern depicts relief of sea creatures and vivid colors. One single bulb provides ample illumination - this can be used as shown, wall mounted OR if you prefer to hang it as a lantern from the ceiling, you can remove the seahorse wall mount. SO MANY details to enjoy and ALL vintage!