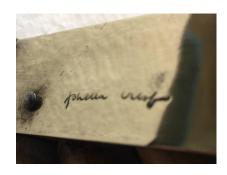

## SIGNED AND DOCUMENTED GABRIELLA CRESPI "RISING SUN" COLLECTION PLANTER BOX

This oversized cut bamboo and brass trim square planter with original galvanized metal liner. This is an original vintage Gabriella Crespi piece from her Rising Sun series. Geometric design cut bamboo.