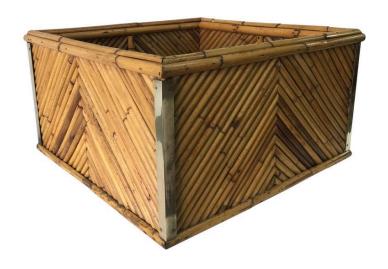

## SIGNED AND DOCUMENTED GABRIELLA CRESPI "RISING SUN" COLLECTION PLANTER BOX

This oversized cut bamboo and brass trim square planter with original galvanized metal liner. This is an original vintage Gabriella Crespi piece from her Rising Sun series. Geometric design cut bamboo.

## **ADDITIONAL INFORMATION**

Weight 40 lbs

**Dimensions**  $50 \times 50 \times 26.75$  in

Height: 15.5 in.

**Dimensions** Width: 27 in.

Depth: 27 in.

**Style** Organic modern

Materials and Techniques Rattan and brass

Place of Origin Italy

Period 1980's

**Date of Manufacture** 1980's

Condition Good – Wear consistent with age and use. original patina on

brass, normal wear from use.

Seller Location North Miami, FL