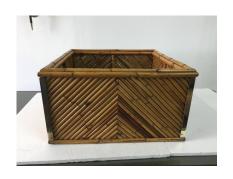

## SIGNED AND DOCUMENTED GABRIELLA CRESPI "RISING SUN" COLLECTION PLANTER BOX

This oversized cut bamboo and brass trim square planter with original galvanized metal liner. This is an original vintage Gabriella Crespi piece from her Rising Sun series. Geometric design cut bamboo.

## **ADDITIONAL INFORMATION**

Weight 40 lbs

**Dimensions**  $50 \times 50 \times 26.75$  in

Height: 15.5 in.

**Dimensions** Width: 27 in.

Depth: 27 in.

**Style** Organic modern

Materials and Techniques Rattan and brass

Place of Origin Italy

Period 1980's

**Date of Manufacture** 1980's

Condition Good – Wear consistent with age and use. original patina on

brass, normal wear from use.

Seller Location North Miami, FL