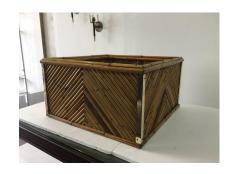

## SIGNED AND DOCUMENTED GABRIELLA CRESPI "RISING SUN" COLLECTION PLANTER BOX

This oversized cut bamboo and brass trim square planter with original galvanized metal liner. This is an original vintage Gabriella Crespi piece from her Rising Sun series. Geometric design cut bamboo.

## **ADDITIONAL INFORMATION**

Weight 40 lbs

**Dimensions**  $50 \times 50 \times 26.75$  in

Height: 15.5 in.

**Dimensions** Width: 27 in.

Depth: 27 in.

**Style** Organic modern

Materials and Techniques Rattan and brass

Place of Origin Italy

Period 1980's

**Date of Manufacture** 1980's

Condition Good – Wear consistent with age and use. original patina on

brass, normal wear from use.

Seller Location North Miami, FL