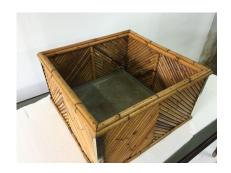

## SIGNED AND DOCUMENTED GABRIELLA CRESPI "RISING SUN" COLLECTION PLANTER BOX

This oversized cut bamboo and brass trim square planter with original galvanized metal liner. This is an original vintage Gabriella Crespi piece from her Rising Sun series. Geometric design cut bamboo.

## **ADDITIONAL INFORMATION**

Weight 40 lbs

**Dimensions**  $50 \times 50 \times 26.75$  in

Height: 15.5 in.

**Dimensions** Width: 27 in.

Depth: 27 in.

**Style** Organic modern

Materials and Techniques Rattan and brass

Place of Origin Italy

Period 1980's

**Date of Manufacture** 1980's

Condition Good – Wear consistent with age and use. original patina on

brass, normal wear from use.

Seller Location North Miami, FL