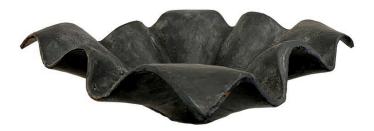

#### HANDKERCHIEF DESIGN IRON BOWL IN THE STYLE OF WILLY GUHL

A heavy and oversized iron rough textured centerpiece/ bowl in the shape of a handkerchief in movement.

SKU: LU832828996932 | Categories: Decorative Objects / Tabletop, Garden Furniture | Tags: Willy Guhl

#### **ADDITIONAL INFORMATION**

| Weight                   | 40 lbs                                                                                      |
|--------------------------|---------------------------------------------------------------------------------------------|
| Dimensions               | 28 × 28 × 7.5 in                                                                            |
| Style                    | brutal                                                                                      |
| Place of Origin          | Europe                                                                                      |
| Date of Manufacture      | Late 20th C.                                                                                |
| Period                   | Late 20th C.                                                                                |
| Materials and Techniques | Cast Iron                                                                                   |
| Condition                | Good – Wear consistent with age and use. Some wear and age to the iron – SEE detail images. |
| Dimensions               | Height: 7 in.<br>Diameter: 28 in.                                                           |