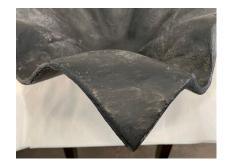

#### **ADDITIONAL INFORMATION**

| Weight                   | 40 lbs                                                                                      |
|--------------------------|---------------------------------------------------------------------------------------------|
| Dimensions               | 28 × 28 × 7.5 in                                                                            |
| Style                    | brutal                                                                                      |
| Place of Origin          | Europe                                                                                      |
| Date of Manufacture      | Late 20th C.                                                                                |
| Period                   | Late 20th C.                                                                                |
| Materials and Techniques | Cast Iron                                                                                   |
| Condition                | Good – Wear consistent with age and use. Some wear and age to the iron – SEE detail images. |
| Dimensions               | Height: 7 in.<br>Diameter: 28 in.                                                           |