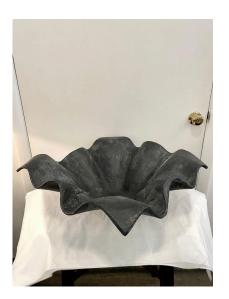

#### HANDKERCHIEF DESIGN IRON BOWL IN THE STYLE OF WILLY GUHL

A heavy and oversized iron rough textured centerpiece/ bowl in the shape of a handkerchief in movement.

SKU: LU832828996932 | Categories: Decorative Objects / Tabletop, Garden Furniture | Tags: Willy Guhl

#### **ADDITIONAL INFORMATION**

| Weight                   | 40 lbs                                                                                      |
|--------------------------|---------------------------------------------------------------------------------------------|
| Dimensions               | 28 × 28 × 7.5 in                                                                            |
| Style                    | brutal                                                                                      |
| Place of Origin          | Europe                                                                                      |
| Date of Manufacture      | Late 20th C.                                                                                |
| Period                   | Late 20th C.                                                                                |
| Materials and Techniques | Cast Iron                                                                                   |
| Condition                | Good – Wear consistent with age and use. Some wear and age to the iron – SEE detail images. |
| Dimensions               | Height: 7 in.<br>Diameter: 28 in.                                                           |