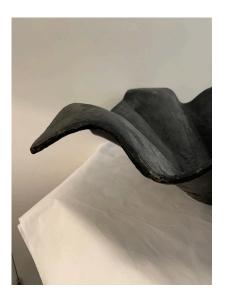

#### HANDKERCHIEF DESIGN IRON BOWL IN THE STYLE OF WILLY GUHL

A heavy and oversized iron rough textured centerpiece/ bowl in the shape of a handkerchief in movement.

SKU: LU832828996932 | Categories: Decorative Objects / Tabletop, Garden Furniture | Tags: Willy Guhl

#### **ADDITIONAL INFORMATION**

| Weight                   | 40 lbs                                                                                      |
|--------------------------|---------------------------------------------------------------------------------------------|
| Dimensions               | 28 × 28 × 7.5 in                                                                            |
| Style                    | brutal                                                                                      |
| Place of Origin          | Europe                                                                                      |
| Date of Manufacture      | Late 20th C.                                                                                |
| Period                   | Late 20th C.                                                                                |
| Materials and Techniques | Cast Iron                                                                                   |
| Condition                | Good – Wear consistent with age and use. Some wear and age to the iron – SEE detail images. |
| Dimensions               | Height: 7 in.<br>Diameter: 28 in.                                                           |