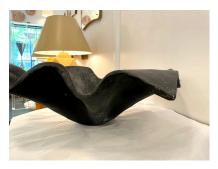

#### HANDKERCHIEF DESIGN IRON BOWL IN THE STYLE OF WILLY GUHL

A heavy and oversized iron rough textured centerpiece/ bowl in the shape of a handkerchief in movement.

SKU: LU832828996932 | Categories: Decorative Objects / Tabletop, Garden Furniture | Tags: Willy Guhl

#### **ADDITIONAL INFORMATION**

| Weight                   | 40 lbs                                                                                      |
|--------------------------|---------------------------------------------------------------------------------------------|
| Dimensions               | 28 × 28 × 7.5 in                                                                            |
| Style                    | brutal                                                                                      |
| Place of Origin          | Europe                                                                                      |
| Date of Manufacture      | Late 20th C.                                                                                |
| Period                   | Late 20th C.                                                                                |
| Materials and Techniques | Cast Iron                                                                                   |
| Condition                | Good – Wear consistent with age and use. Some wear and age to the iron – SEE detail images. |
| Dimensions               | Height: 7 in.<br>Diameter: 28 in.                                                           |