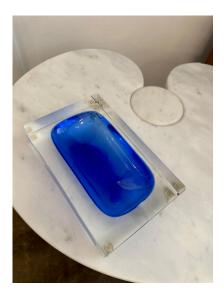

#### SUBSTANTIAL BLUE MURANO GLASS ASHTRAY ATTRIBUTED TO FLAVIO POLI

Multifaceted blue and clear Murano glass ashtray attributed to Flavio Poli. Highly decorative rectangular table-top piece.

SKU: LU832836460282 | Categories: Decorative Objects / Tabletop | Tags: Flavio Poli, Murano Glass