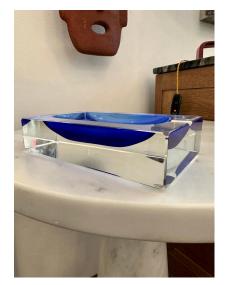

#### SUBSTANTIAL BLUE MURANO GLASS ASHTRAY ATTRIBUTED TO FLAVIO POLI

Multifaceted blue and clear Murano glass ashtray attributed to Flavio Poli. Highly decorative rectangular table-top piece.

SKU: LU832836460282 | Categories: Decorative Objects / Tabletop | Tags: Flavio Poli, Murano Glass