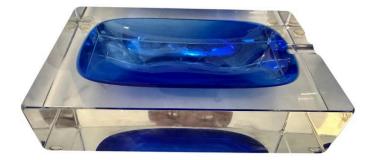

#### SUBSTANTIAL BLUE MURANO GLASS ASHTRAY ATTRIBUTED TO FLAVIO POLI

Multifaceted blue and clear Murano glass ashtray attributed to Flavio Poli. Highly decorative rectangular table-top piece.

SKU: LU832836460282 | Categories: Decorative Objects / Tabletop | Tags: Flavio Poli, Murano Glass