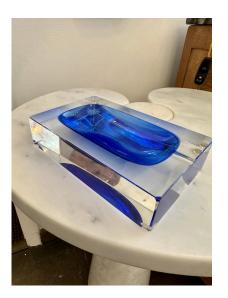

#### SUBSTANTIAL BLUE MURANO GLASS ASHTRAY ATTRIBUTED TO FLAVIO POLI

Multifaceted blue and clear Murano glass ashtray attributed to Flavio Poli. Highly decorative rectangular table-top piece.

SKU: LU832836460282 | Categories: Decorative Objects / Tabletop | Tags: Flavio Poli, Murano Glass