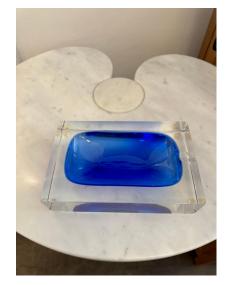

#### SUBSTANTIAL BLUE MURANO GLASS ASHTRAY ATTRIBUTED TO FLAVIO POLI

Multifaceted blue and clear Murano glass ashtray attributed to Flavio Poli. Highly decorative rectangular table-top piece.

SKU: LU832836460282 | Categories: Decorative Objects / Tabletop | Tags: Flavio Poli, Murano Glass