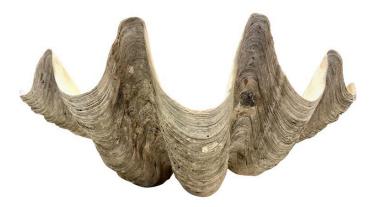

#### SOUTH PACIFIC NATURAL GIANT CLAM SHELL SPECIMEN

This giant Pacific clam shell is all natural and with wonderful details.

SKU: LU832836605352 | Categories: Decorative Objects / Tabletop | Tags: Natural Specimen