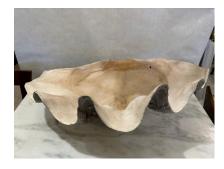

#### SOUTH PACIFIC NATURAL GIANT CLAM SHELL SPECIMEN

This giant Pacific clam shell is all natural and with wonderful details.

SKU: LU832836605352 | Categories: Decorative Objects / Tabletop | Tags: Natural Specimen