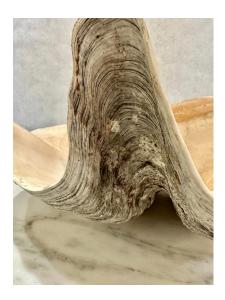

#### SOUTH PACIFIC NATURAL GIANT CLAM SHELL SPECIMEN

This giant Pacific clam shell is all natural and with wonderful details.

SKU: LU832836605352 | Categories: Decorative Objects / Tabletop | Tags: Natural Specimen