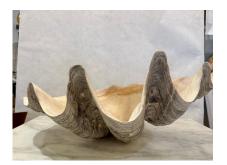

#### SOUTH PACIFIC NATURAL GIANT CLAM SHELL SPECIMEN

This giant Pacific clam shell is all natural and with wonderful details.

SKU: LU832836605352 | Categories: Decorative Objects / Tabletop | Tags: Natural Specimen