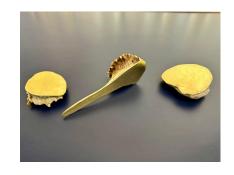

#### SET OF THREE NATURAL ANTLER TIPS & BRASS DESK ACCESSORIES

This set of three (3) natural antler tips desk accessories are backed with brass base. Perfect for an executive desk, two paperweights and a letter opener. Rich natural coloring and texture - beautiful table top elements. NOTE: dimensions of letter opener, 6.5 inches long x 2.5 inches diameter. The paperweights are 2.5 x 3 inches. In the style of Carl Auböck and Anthony Redmile.