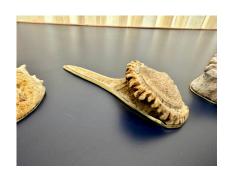

#### SET OF THREE NATURAL ANTLER TIPS & BRASS DESK ACCESSORIES

This set of three (3) natural antler tips desk accessories are backed with brass base. Perfect for an executive desk, two paperweights and a letter opener. Rich natural coloring and texture - beautiful table top elements. NOTE: dimensions of letter opener, 6.5 inches long x 2.5 inches diameter. The paperweights are 2.5 x 3 inches. In the style of Carl Auböck and Anthony Redmile.

### **GALLERY IMAGES**