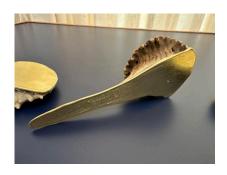

#### SET OF THREE NATURAL ANTLER TIPS & BRASS DESK ACCESSORIES

This set of three (3) natural antler tips desk accessories are backed with brass base. Perfect for an executive desk, two paperweights and a letter opener. Rich natural coloring and texture - beautiful table top elements. NOTE: dimensions of letter opener, 6.5 inches long x 2.5 inches diameter. The paperweights are 2.5 x 3 inches. In the style of Carl Auböck and Anthony Redmile.