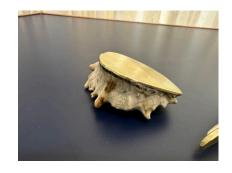

#### SET OF THREE NATURAL ANTLER TIPS & BRASS DESK ACCESSORIES

This set of three (3) natural antler tips desk accessories are backed with brass base. Perfect for an executive desk, two paperweights and a letter opener. Rich natural coloring and texture - beautiful table top elements. NOTE: dimensions of letter opener, 6.5 inches long x 2.5 inches diameter. The paperweights are 2.5 x 3 inches. In the style of Carl Auböck and Anthony Redmile.

### **GALLERY IMAGES**