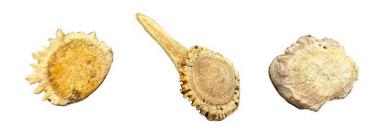

#### SET OF THREE NATURAL ANTLER TIPS & BRASS DESK ACCESSORIES

This set of three (3) natural antler tips desk accessories are backed with brass base. Perfect for an executive desk, two paperweights and a letter opener. Rich natural coloring and texture - beautiful table top elements. NOTE: dimensions of letter opener, 6.5 inches long x 2.5 inches diameter. The paperweights are 2.5 x 3 inches. In the style of Carl Auböck and Anthony Redmile.

### **GALLERY IMAGES**