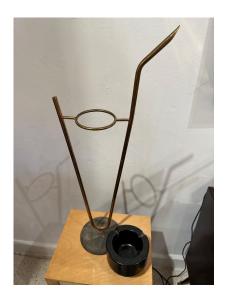

### SCULPTURAL ASHTRAY/CATCHALL IN THE STYLE OF MATÉGOT AND GEORGES JOUVE

This French ashtray stand with brass body and metal base, has an original black ceramic bowl with a few flea bite chips.

SKU: LU832831622122 | Categories: Decorative Objects / Tabletop | Tags: Georges Jouve Style