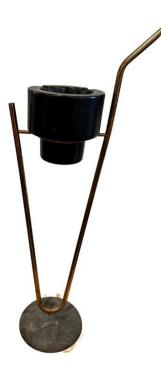

### SCULPTURAL ASHTRAY/CATCHALL IN THE STYLE OF MATÉGOT AND GEORGES JOUVE

This French ashtray stand with brass body and metal base, has an original black ceramic bowl with a few flea bite chips.

SKU: LU832831622122 | Categories: Decorative Objects / Tabletop | Tags: Georges Jouve Style

### **ADDITIONAL INFORMATION**

| Place of Origin          | France                                                                                                                                                                                     |
|--------------------------|--------------------------------------------------------------------------------------------------------------------------------------------------------------------------------------------|
| Date of Manufacture      | 1960's                                                                                                                                                                                     |
| Period                   | 1960 - 1969                                                                                                                                                                                |
| Materials and Techniques | Brass, Ceramic                                                                                                                                                                             |
| Condition                | Good – Wear consistent with age and use. Minor losses. brass<br>stand has patina and normal age and wear. The black ceramic<br>dish has a few chips on edges. SEE detail images and video. |
| Wear                     | Wear consistent with age and use.                                                                                                                                                          |
| Dimensions               | Height: 25.5 in<br>Width: 9 in<br>Depth: 5.5 in                                                                                                                                            |