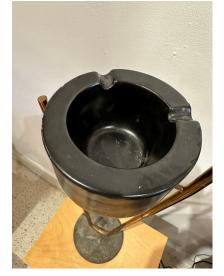

### SCULPTURAL ASHTRAY/CATCHALL IN THE STYLE OF MATÉGOT AND GEORGES JOUVE

This French ashtray stand with brass body and metal base, has an original black ceramic bowl with a few flea bite chips.

SKU: LU832831622122 | Categories: Decorative Objects / Tabletop | Tags: Georges Jouve Style

### **ADDITIONAL INFORMATION**

| Place of Origin          | France                                                                                                                                                                                     |
|--------------------------|--------------------------------------------------------------------------------------------------------------------------------------------------------------------------------------------|
| Date of Manufacture      | 1960's                                                                                                                                                                                     |
| Period                   | 1960 - 1969                                                                                                                                                                                |
| Materials and Techniques | Brass, Ceramic                                                                                                                                                                             |
| Condition                | Good – Wear consistent with age and use. Minor losses. brass<br>stand has patina and normal age and wear. The black ceramic<br>dish has a few chips on edges. SEE detail images and video. |
| Wear                     | Wear consistent with age and use.                                                                                                                                                          |
| Dimensions               | Height: 25.5 in<br>Width: 9 in<br>Depth: 5.5 in                                                                                                                                            |