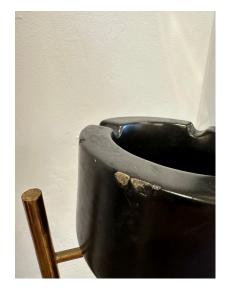

### **ADDITIONAL INFORMATION**

| Place of Origin          | France                                                                                                                                                                                     |
|--------------------------|--------------------------------------------------------------------------------------------------------------------------------------------------------------------------------------------|
| Date of Manufacture      | 1960's                                                                                                                                                                                     |
| Period                   | 1960 - 1969                                                                                                                                                                                |
| Materials and Techniques | Brass, Ceramic                                                                                                                                                                             |
| Condition                | Good – Wear consistent with age and use. Minor losses. brass<br>stand has patina and normal age and wear. The black ceramic<br>dish has a few chips on edges. SEE detail images and video. |
| Wear                     | Wear consistent with age and use.                                                                                                                                                          |
| Dimensions               | Height: 25.5 in<br>Width: 9 in<br>Depth: 5.5 in                                                                                                                                            |