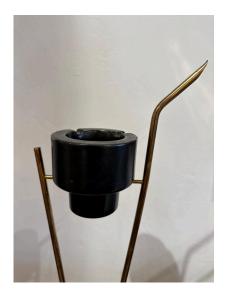

### SCULPTURAL ASHTRAY/CATCHALL IN THE STYLE OF MATÉGOT AND GEORGES JOUVE

This French ashtray stand with brass body and metal base, has an original black ceramic bowl with a few flea bite chips.

SKU: LU832831622122 | Categories: Decorative Objects / Tabletop | Tags: Georges Jouve Style

### **ADDITIONAL INFORMATION**

| Place of Origin          | France                                                                                                                                                                                     |
|--------------------------|--------------------------------------------------------------------------------------------------------------------------------------------------------------------------------------------|
| Date of Manufacture      | 1960's                                                                                                                                                                                     |
| Period                   | 1960 - 1969                                                                                                                                                                                |
| Materials and Techniques | Brass, Ceramic                                                                                                                                                                             |
| Condition                | Good – Wear consistent with age and use. Minor losses. brass<br>stand has patina and normal age and wear. The black ceramic<br>dish has a few chips on edges. SEE detail images and video. |
| Wear                     | Wear consistent with age and use.                                                                                                                                                          |
| Dimensions               | Height: 25.5 in<br>Width: 9 in<br>Depth: 5.5 in                                                                                                                                            |