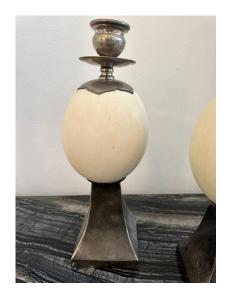

# PAIR OF OSTRICH EGG MOUNTED SILVER PLATE CANDLESTICKS, STYLE OF ANTHONY REDMILE

A pair of ostrich egg candlesticks with silver plated mounts very much in the manner of Anthony Redmile, London.

SKU: LU832836459952 | Categories: Decorative Objects / Tabletop | Tags: Anthony Redmile

#### **ADDITIONAL INFORMATION**

Place of Origin England

**Date of Manufacture** 1970's

**Condition** 

**Period** 1970 – 1979

Materials and Techniques Ostrich Eggshell, Silver Plate

Good – Wear consistent with age and use. The silver-plate has not been polished so it shows a great patina, we love it that way but these can be polished if desired. There is one small opening to a corner of a base on one candlestick, see detail

pictures and it does not affect the beauty.

**Wear** Wear consistent with age and use.

Dimensions Height: 12 in

Diameter: 4.5 in