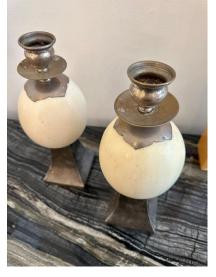

# PAIR OF OSTRICH EGG MOUNTED SILVER PLATE CANDLESTICKS, STYLE OF ANTHONY REDMILE

A pair of ostrich egg candlesticks with silver plated mounts very much in the manner of Anthony Redmile, London.

SKU: LU832836459952 | Categories: Decorative Objects / Tabletop | Tags: Anthony Redmile

#### **ADDITIONAL INFORMATION**

Place of Origin England

**Date of Manufacture** 1970's

**Condition** 

**Period** 1970 – 1979

Materials and Techniques Ostrich Eggshell, Silver Plate

Good – Wear consistent with age and use. The silver-plate has not been polished so it shows a great patina, we love it that way but these can be polished if desired. There is one small opening to a corner of a base on one candlestick, see detail

pictures and it does not affect the beauty.

**Wear** Wear consistent with age and use.

Dimensions Height: 12 in

Diameter: 4.5 in