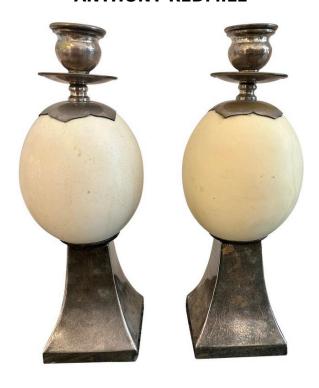

# PAIR OF OSTRICH EGG MOUNTED SILVER PLATE CANDLESTICKS, STYLE OF ANTHONY REDMILE

A pair of ostrich egg candlesticks with silver plated mounts very much in the manner of Anthony Redmile, London.

SKU: LU832836459952 | Categories: Decorative Objects / Tabletop | Tags: Anthony Redmile

#### **ADDITIONAL INFORMATION**

Place of Origin England

**Date of Manufacture** 1970's

**Condition** 

**Period** 1970 – 1979

Materials and Techniques Ostrich Eggshell, Silver Plate

Good – Wear consistent with age and use. The silver-plate has not been polished so it shows a great patina, we love it that way but these can be polished if desired. There is one small opening to a corner of a base on one candlestick, see detail

pictures and it does not affect the beauty.

**Wear** Wear consistent with age and use.

Dimensions Height: 12 in

Diameter: 4.5 in