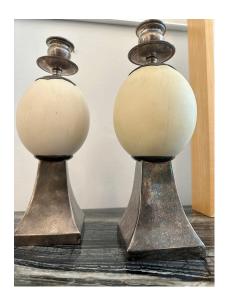

# PAIR OF OSTRICH EGG MOUNTED SILVER PLATE CANDLESTICKS, STYLE OF ANTHONY REDMILE

A pair of ostrich egg candlesticks with silver plated mounts very much in the manner of Anthony Redmile, London.

SKU: LU832836459952 | Categories: Decorative Objects / Tabletop | Tags: Anthony Redmile

#### **ADDITIONAL INFORMATION**

Place of Origin England

**Date of Manufacture** 1970's

**Condition** 

**Period** 1970 – 1979

Materials and Techniques Ostrich Eggshell, Silver Plate

Good – Wear consistent with age and use. The silver-plate has not been polished so it shows a great patina, we love it that way but these can be polished if desired. There is one small opening to a corner of a base on one candlestick, see detail

pictures and it does not affect the beauty.

**Wear** Wear consistent with age and use.

Dimensions Height: 12 in

Diameter: 4.5 in