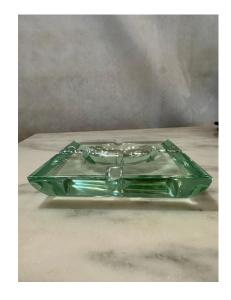

#### MIDCENTURY CRYSTAL GLASS ASHTRAY/ VIDE-POCHE BY FONTANA ARTE

Indulge in the elegance of this exquisite ashtray or Vide-Poche, crafted in Italy during the prestigious Fontana Arte's prime in the 1960s. The square-shaped design boasts a transparent crystal glass with a subtle green hue.

This versatile piece transcends its original purpose and becomes a stunning addition to your coffee table, nightstand, or desk. Its beauty knows no bounds, as it can be repurposed to hold various items, limited only by your imagination.

### **ADDITIONAL INFORMATION**

Place of Origin Italy

**Date of Manufacture** 1960's

**Period** 1960 - 1969

Materials and Techniques Murano Glass

Condition Good – Wear consistent with age and use. No chips or breaks –

great vintage.

**Wear** Wear consistent with age and use.

Height: 1.25 in

**Dimensions** Width: 6.75 in

Depth: 6.75 in