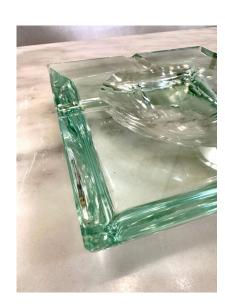

#### MIDCENTURY CRYSTAL GLASS ASHTRAY/ VIDE-POCHE BY FONTANA ARTE

Indulge in the elegance of this exquisite ashtray or Vide-Poche, crafted in Italy during the prestigious Fontana Arte's prime in the 1960s. The square-shaped design boasts a transparent crystal glass with a subtle green hue.

This versatile piece transcends its original purpose and becomes a stunning addition to your coffee table, nightstand, or desk. Its beauty knows no bounds, as it can be repurposed to hold various items, limited only by your imagination.