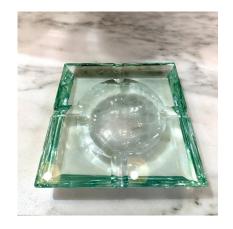

#### MIDCENTURY CRYSTAL GLASS ASHTRAY/ VIDE-POCHE BY FONTANA ARTE

Indulge in the elegance of this exquisite ashtray or Vide-Poche, crafted in Italy during the prestigious Fontana Arte's prime in the 1960s. The square-shaped design boasts a transparent crystal glass with a subtle green hue.

This versatile piece transcends its original purpose and becomes a stunning addition to your coffee table, nightstand, or desk. Its beauty knows no bounds, as it can be repurposed to hold various items, limited only by your imagination.

### **ADDITIONAL INFORMATION**

Place of Origin Italy

**Date of Manufacture** 1960's

**Period** 1960 - 1969

Materials and Techniques Murano Glass

Condition Good – Wear consistent with age and use. No chips or breaks –

great vintage.

**Wear** Wear consistent with age and use.

Height: 1.25 in

**Dimensions** Width: 6.75 in

Depth: 6.75 in