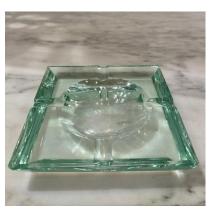

#### MIDCENTURY CRYSTAL GLASS ASHTRAY/ VIDE-POCHE BY FONTANA ARTE

Indulge in the elegance of this exquisite ashtray or Vide-Poche, crafted in Italy during the prestigious Fontana Arte's prime in the 1960s. The square-shaped design boasts a transparent crystal glass with a subtle green hue.

This versatile piece transcends its original purpose and becomes a stunning addition to your coffee table, nightstand, or desk. Its beauty knows no bounds, as it can be repurposed to hold various items, limited only by your imagination.

### **ADDITIONAL INFORMATION**

Place of Origin Italy

**Date of Manufacture** 1960's

**Period** 1960 - 1969

Materials and Techniques Murano Glass

Condition Good – Wear consistent with age and use. No chips or breaks –

great vintage.

**Wear** Wear consistent with age and use.

Height: 1.25 in

**Dimensions** Width: 6.75 in

Depth: 6.75 in