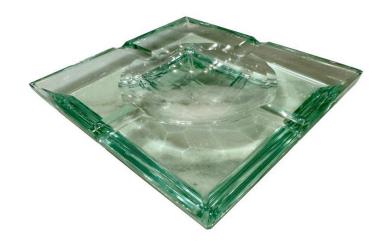

#### MIDCENTURY CRYSTAL GLASS ASHTRAY/ VIDE-POCHE BY FONTANA ARTE

Indulge in the elegance of this exquisite ashtray or Vide-Poche, crafted in Italy during the prestigious Fontana Arte's prime in the 1960s. The square-shaped design boasts a transparent crystal glass with a subtle green hue.

This versatile piece transcends its original purpose and becomes a stunning addition to your coffee table, nightstand, or desk. Its beauty knows no bounds, as it can be repurposed to hold various items, limited only by your imagination.

### **ADDITIONAL INFORMATION**

Place of Origin Italy

**Date of Manufacture** 1960's

**Period** 1960 - 1969

Materials and Techniques Murano Glass

Condition Good – Wear consistent with age and use. No chips or breaks –

great vintage.

**Wear** Wear consistent with age and use.

Height: 1.25 in

**Dimensions** Width: 6.75 in

Depth: 6.75 in