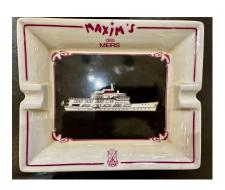

## LIMOGES FRANCE "MAXIM'S DES MERS" FOR PIERRE CARDIN VIDE-POCHE/ ASHTRAY BOWL

Maxim's des Mers ashtray for the luxury yacht owned by Pierre Cardin, made of porcelain, depicting his yacht.

SKU: LU832839875832 | Categories: Decorative Objects / Tabletop | Tags: Limoges, Pierre Cardin