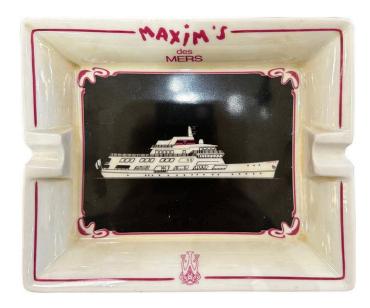

## LIMOGES FRANCE "MAXIM'S DES MERS" FOR PIERRE CARDIN VIDE-POCHE/ ASHTRAY BOWL

Maxim's des Mers ashtray for the luxury yacht owned by Pierre Cardin, made of porcelain, depicting his yacht.

SKU: LU832839875832 | Categories: Decorative Objects / Tabletop | Tags: Limoges, Pierre Cardin