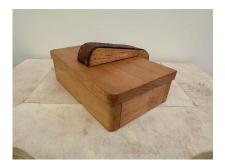

#### JACQUES ADNET STITCHED LEATHER AND OAK LIDDED BOX

Beautiful simplicity of Jacques Adnet design, this hinged box with classic brown leather trim and stitch-work, is marked on underside.

SKU: LU832841572292 | Categories: Decorative Objects / Tabletop | Tags: Jacques Adnet

### **ADDITIONAL INFORMATION**

| Place of Origin          | France                                                                                                                                                                                                                                         |
|--------------------------|------------------------------------------------------------------------------------------------------------------------------------------------------------------------------------------------------------------------------------------------|
| Date of Manufacture      | 1940's                                                                                                                                                                                                                                         |
| Period                   | 1940 - 1949                                                                                                                                                                                                                                    |
| Materials and Techniques | Leather, Oak                                                                                                                                                                                                                                   |
| Condition                | Good – Wear consistent with age and use. Some variations in<br>tone of wood from having been held and cherished. Stitched<br>leather is in tact and shows normal patina from age and use.<br>Solid and ready to place in your high-end design. |
| Wear                     | Wear consistent with age and use.                                                                                                                                                                                                              |
| Dimensions               | Height: 4 in<br>Width: 8.5 in<br>Depth: 7.25 in                                                                                                                                                                                                |