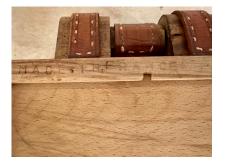

#### JACQUES ADNET STITCHED LEATHER AND OAK LIDDED BOX

Beautiful simplicity of Jacques Adnet design, this hinged box with classic brown leather trim and stitch-work, is marked on underside.

SKU: LU832841572292 | Categories: Decorative Objects / Tabletop | Tags: Jacques Adnet

### **ADDITIONAL INFORMATION**

| Place of Origin          | France                                                                                                                                                                                                                                         |
|--------------------------|------------------------------------------------------------------------------------------------------------------------------------------------------------------------------------------------------------------------------------------------|
| Date of Manufacture      | 1940's                                                                                                                                                                                                                                         |
| Period                   | 1940 - 1949                                                                                                                                                                                                                                    |
| Materials and Techniques | Leather, Oak                                                                                                                                                                                                                                   |
| Condition                | Good – Wear consistent with age and use. Some variations in<br>tone of wood from having been held and cherished. Stitched<br>leather is in tact and shows normal patina from age and use.<br>Solid and ready to place in your high-end design. |
| Wear                     | Wear consistent with age and use.                                                                                                                                                                                                              |
| Dimensions               | Height: 4 in<br>Width: 8.5 in<br>Depth: 7.25 in                                                                                                                                                                                                |