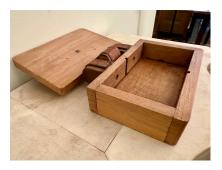

#### JACQUES ADNET STITCHED LEATHER AND OAK LIDDED BOX

Beautiful simplicity of Jacques Adnet design, this hinged box with classic brown leather trim and stitch-work, is marked on underside.

SKU: LU832841572292 | Categories: Decorative Objects / Tabletop | Tags: Jacques Adnet

### **ADDITIONAL INFORMATION**

| Place of Origin          | France                                                                                                                                                                                                                                         |
|--------------------------|------------------------------------------------------------------------------------------------------------------------------------------------------------------------------------------------------------------------------------------------|
| Date of Manufacture      | 1940's                                                                                                                                                                                                                                         |
| Period                   | 1940 - 1949                                                                                                                                                                                                                                    |
| Materials and Techniques | Leather, Oak                                                                                                                                                                                                                                   |
| Condition                | Good – Wear consistent with age and use. Some variations in<br>tone of wood from having been held and cherished. Stitched<br>leather is in tact and shows normal patina from age and use.<br>Solid and ready to place in your high-end design. |
| Wear                     | Wear consistent with age and use.                                                                                                                                                                                                              |
| Dimensions               | Height: 4 in<br>Width: 8.5 in<br>Depth: 7.25 in                                                                                                                                                                                                |