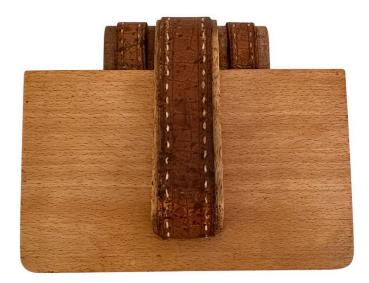

#### JACQUES ADNET STITCHED LEATHER AND OAK LIDDED BOX

Beautiful simplicity of Jacques Adnet design, this hinged box with classic brown leather trim and stitch-work, is marked on underside.

SKU: LU832841572292 | Categories: Decorative Objects / Tabletop | Tags: Jacques Adnet

### **ADDITIONAL INFORMATION**

| Place of Origin          | France                                                                                                                                                                                                                                         |
|--------------------------|------------------------------------------------------------------------------------------------------------------------------------------------------------------------------------------------------------------------------------------------|
| Date of Manufacture      | 1940's                                                                                                                                                                                                                                         |
| Period                   | 1940 - 1949                                                                                                                                                                                                                                    |
| Materials and Techniques | Leather, Oak                                                                                                                                                                                                                                   |
| Condition                | Good – Wear consistent with age and use. Some variations in<br>tone of wood from having been held and cherished. Stitched<br>leather is in tact and shows normal patina from age and use.<br>Solid and ready to place in your high-end design. |
| Wear                     | Wear consistent with age and use.                                                                                                                                                                                                              |
| Dimensions               | Height: 4 in<br>Width: 8.5 in<br>Depth: 7.25 in                                                                                                                                                                                                |