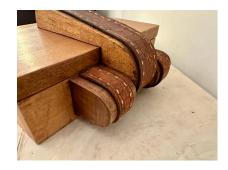

#### JACQUES ADNET STITCHED LEATHER AND OAK LIDDED BOX

Beautiful simplicity of Jacques Adnet design, this hinged box with classic brown leather trim and stitch-work, is marked on underside.

SKU: LU832841572292 | Categories: Decorative Objects / Tabletop | Tags: Jacques Adnet

### **ADDITIONAL INFORMATION**

| Place of Origin          | France                                                                                                                                                                                                                                         |
|--------------------------|------------------------------------------------------------------------------------------------------------------------------------------------------------------------------------------------------------------------------------------------|
| Date of Manufacture      | 1940's                                                                                                                                                                                                                                         |
| Period                   | 1940 - 1949                                                                                                                                                                                                                                    |
| Materials and Techniques | Leather, Oak                                                                                                                                                                                                                                   |
| Condition                | Good – Wear consistent with age and use. Some variations in<br>tone of wood from having been held and cherished. Stitched<br>leather is in tact and shows normal patina from age and use.<br>Solid and ready to place in your high-end design. |
| Wear                     | Wear consistent with age and use.                                                                                                                                                                                                              |
| Dimensions               | Height: 4 in<br>Width: 8.5 in<br>Depth: 7.25 in                                                                                                                                                                                                |