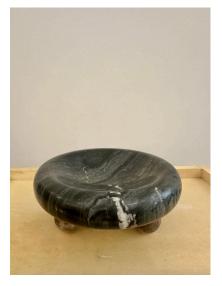

### ITALIAN RIEDEL MESA MARBLE CATCHALL WITH SILVER FOOTED BASE

This is a wonderfully whimsical Riedel Mesa silver-plate base with 3 spheres as feet. Topped by a black marble vide-poche/ bowl. These are two separate pieces, the marble bowl sits atop the base.

### **ADDITIONAL INFORMATION**

**Place of Origin** Italy

**Date of Manufacture** 1970's

1970 - 1979 **Period** 

**Materials and Techniques** Marble, Silver Plate

Good - Wear consistent with age and use. Normal patina to Condition

silver-plated base, can be polished. The marble bowl topper is

in fine original condition, no major issues.

Wear Wear consistent with age and use.

Height: 3.5 in **Dimensions** 

Diameter: 7.75 in