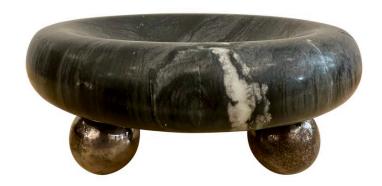

### ITALIAN RIEDEL MESA MARBLE CATCHALL WITH SILVER FOOTED BASE

This is a wonderfully whimsical Riedel Mesa silver-plate base with 3 spheres as feet. Topped by a black marble vide-poche/ bowl. These are two separate pieces, the marble bowl sits atop the base.

### **ADDITIONAL INFORMATION**

**Place of Origin** Italy

**Date of Manufacture** 1970's

1970 - 1979 **Period** 

**Materials and Techniques** Marble, Silver Plate

Good - Wear consistent with age and use. Normal patina to Condition

silver-plated base, can be polished. The marble bowl topper is

in fine original condition, no major issues.

Wear Wear consistent with age and use.

Height: 3.5 in **Dimensions** 

Diameter: 7.75 in