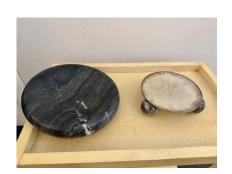

### ITALIAN RIEDEL MESA MARBLE CATCHALL WITH SILVER FOOTED BASE

This is a wonderfully whimsical Riedel Mesa silver-plate base with 3 spheres as feet. Topped by a black marble vide-poche/ bowl. These are two separate pieces, the marble bowl sits atop the base.

### **ADDITIONAL INFORMATION**

**Place of Origin** Italy

**Date of Manufacture** 1970's

1970 - 1979 **Period** 

**Materials and Techniques** Marble, Silver Plate

Good - Wear consistent with age and use. Normal patina to Condition

silver-plated base, can be polished. The marble bowl topper is

in fine original condition, no major issues.

Wear Wear consistent with age and use.

Height: 3.5 in **Dimensions** 

Diameter: 7.75 in