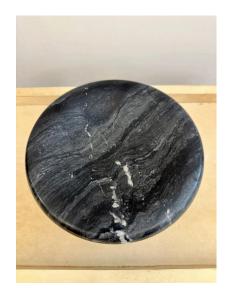

### ITALIAN RIEDEL MESA MARBLE CATCHALL WITH SILVER FOOTED BASE

This is a wonderfully whimsical Riedel Mesa silver-plate base with 3 spheres as feet. Topped by a black marble vide-poche/ bowl. These are two separate pieces, the marble bowl sits atop the base.

### **ADDITIONAL INFORMATION**

**Place of Origin** Italy

**Date of Manufacture** 1970's

1970 - 1979 **Period** 

**Materials and Techniques** Marble, Silver Plate

Good - Wear consistent with age and use. Normal patina to Condition

silver-plated base, can be polished. The marble bowl topper is

in fine original condition, no major issues.

Wear Wear consistent with age and use.

Height: 3.5 in **Dimensions** 

Diameter: 7.75 in