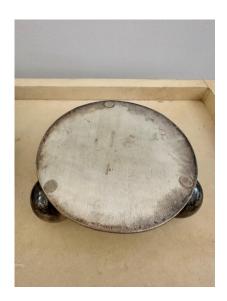

### ITALIAN RIEDEL MESA MARBLE CATCHALL WITH SILVER FOOTED BASE

This is a wonderfully whimsical Riedel Mesa silver-plate base with 3 spheres as feet. Topped by a black marble vide-poche/ bowl. These are two separate pieces, the marble bowl sits atop the base.

### **ADDITIONAL INFORMATION**

**Place of Origin** Italy

**Date of Manufacture** 1970's

1970 - 1979 **Period** 

**Materials and Techniques** Marble, Silver Plate

Good - Wear consistent with age and use. Normal patina to Condition

silver-plated base, can be polished. The marble bowl topper is

in fine original condition, no major issues.

Wear Wear consistent with age and use.

Height: 3.5 in **Dimensions** 

Diameter: 7.75 in