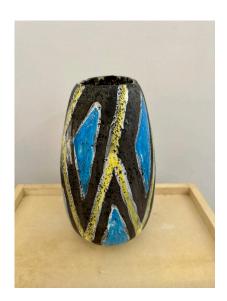

## **ITALIAN MID-CENTURY VASE ATTRIBUTED TO GAMBONE**

This wonderful lava textured pottery vase with vivid yellow and blue shiny glaze geometric design. This is not only practical but beautiful.

SKU: LU832840087692 | Categories: Decorative Objects / Tabletop | Tags: Mld-Century Pottery