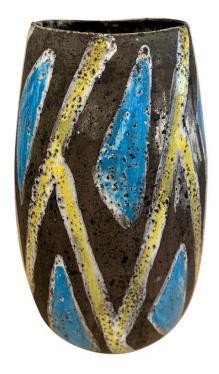

## **ITALIAN MID-CENTURY VASE ATTRIBUTED TO GAMBONE**

This wonderful lava textured pottery vase with vivid yellow and blue shiny glaze geometric design. This is not only practical but beautiful.

SKU: LU832840087692 | Categories: Decorative Objects / Tabletop | Tags: Mld-Century Pottery