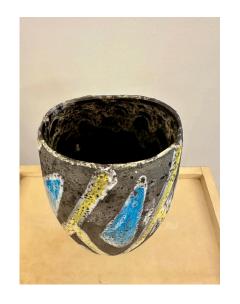

## **ITALIAN MID-CENTURY VASE ATTRIBUTED TO GAMBONE**

This wonderful lava textured pottery vase with vivid yellow and blue shiny glaze geometric design. This is not only practical but beautiful.

SKU: LU832840087692 | Categories: Decorative Objects / Tabletop | Tags: Mld-Century Pottery