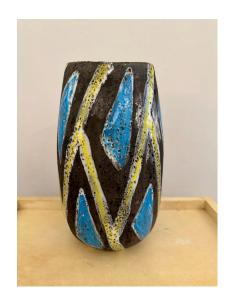

## **ITALIAN MID-CENTURY VASE ATTRIBUTED TO GAMBONE**

This wonderful lava textured pottery vase with vivid yellow and blue shiny glaze geometric design. This is not only practical but beautiful.

SKU: LU832840087692 | Categories: Decorative Objects / Tabletop | Tags: Mld-Century Pottery