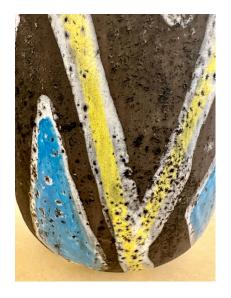

## **ITALIAN MID-CENTURY VASE ATTRIBUTED TO GAMBONE**

This wonderful lava textured pottery vase with vivid yellow and blue shiny glaze geometric design. This is not only practical but beautiful.

SKU: LU832840087692 | Categories: Decorative Objects / Tabletop | Tags: Mld-Century Pottery