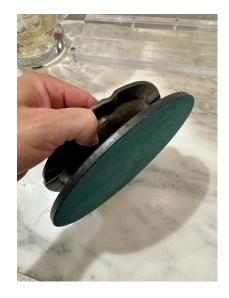

Seller Location:

**Wear** Wear consistent with age and use.

**Dimensions**Height: 1.5 in

Diameter: 8.25 in