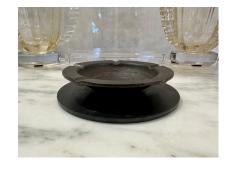

## **HEAVY INDUSTRIAL FRENCH IRON CIGAR ASH TRAY**

This very heavy and aged ash tray for cigars or whatnot has a second iron base and is truly a classic French piece. NOTE: there is a second one in a darker patina.

Seller Location:

**Wear** Wear consistent with age and use.

**Dimensions**Height: 1.5 in

Diameter: 8.25 in