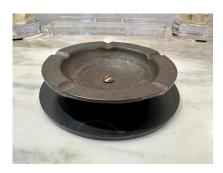

## **HEAVY INDUSTRIAL FRENCH IRON CIGAR ASH TRAY**

This very heavy and aged ash tray for cigars or whatnot has a second iron base and is truly a classic French piece. NOTE: there is a second one in a darker patina.

## **ADDITIONAL INFORMATION**

Place of Origin France

**Date of Manufacture** 1950's

**Period** 1950 – 1959

Materials and Techniques Iron

Good - Wear consistent with age and use. Solid but shows

**Condition** visible signs of wear and age.

Seller Location:

**Wear** Wear consistent with age and use.

**Dimensions**Height: 1.5 in

Diameter: 8.25 in