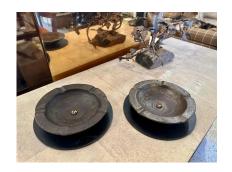

## **HEAVY INDUSTRIAL FRENCH IRON CIGAR ASH TRAY**

This very heavy and aged ash tray for cigars or whatnot has a second iron base and is truly a classic French piece. NOTE: there is a second one in a darker patina.