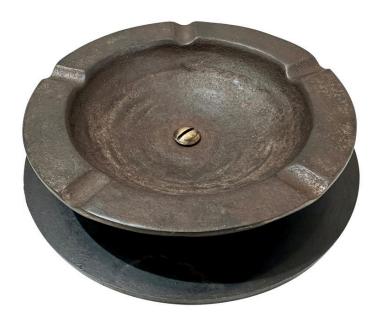

## **HEAVY INDUSTRIAL FRENCH IRON CIGAR ASH TRAY**

This very heavy and aged ash tray for cigars or whatnot has a second iron base and is truly a classic French piece. NOTE: there is a second one in a darker patina.

## **ADDITIONAL INFORMATION**

Place of Origin France

**Date of Manufacture** 1950's

**Period** 1950 – 1959

Materials and Techniques Iron

Good - Wear consistent with age and use. Solid but shows

**Condition** visible signs of wear and age.

Seller Location:

**Wear** Wear consistent with age and use.

**Dimensions**Height: 1.5 in

Diameter: 8.25 in