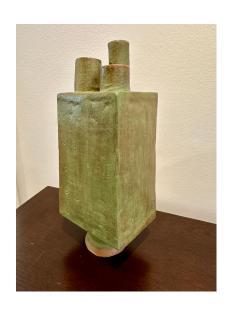

## **HEAVY EARTHENWARE VASE IN VERDIGRIS W/ 3 OPENINGS**

This green glazed terra cotta vase with 3 whimsical openings for flowers is super heavy and sculptural. SIGNED

SKU: LU832840137422 | Categories: Decorative Objects / Tabletop | Tags: Earthenware