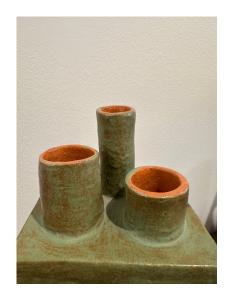

## **HEAVY EARTHENWARE VASE IN VERDIGRIS W/ 3 OPENINGS**

This green glazed terra cotta vase with 3 whimsical openings for flowers is super heavy and sculptural. SIGNED

SKU: LU832840137422 | Categories: Decorative Objects / Tabletop | Tags: Earthenware