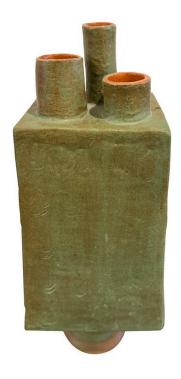

## **HEAVY EARTHENWARE VASE IN VERDIGRIS W/ 3 OPENINGS**

This green glazed terra cotta vase with 3 whimsical openings for flowers is super heavy and sculptural. SIGNED

SKU: LU832840137422 | Categories: Decorative Objects / Tabletop | Tags: Earthenware