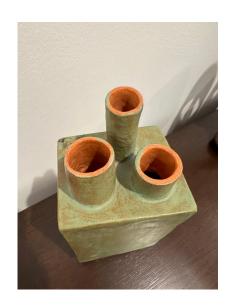

## **HEAVY EARTHENWARE VASE IN VERDIGRIS W/ 3 OPENINGS**

This green glazed terra cotta vase with 3 whimsical openings for flowers is super heavy and sculptural. SIGNED

SKU: LU832840137422 | Categories: Decorative Objects / Tabletop | Tags: Earthenware