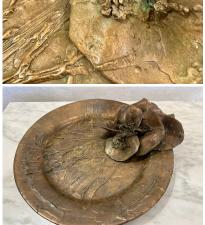

## ELLEN BRENNER BRONZE SCULPTURAL PLATTER W/ BRONZE ORCHID ADORNMENTS (SIGNED)

An incredibly unique sculptural platter by artist, Ellen Brenner (signed to verso). The verdigris patina on the bronze from 1970's is lovely, adorned with large orchid flowers to top. See ALL detail pics and video to appreciate its amazing condition.