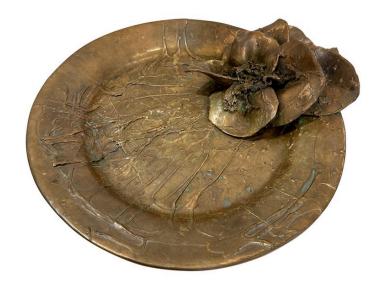

## ELLEN BRENNER BRONZE SCULPTURAL PLATTER W/ BRONZE ORCHID ADORNMENTS (SIGNED)

An incredibly unique sculptural platter by artist, Ellen Brenner (signed to verso). The verdigris patina on the bronze from 1970's is lovely, adorned with large orchid flowers to top. See ALL detail pics and video to appreciate its amazing condition.

## **ADDITIONAL INFORMATION**

Place of Origin United States

**Date of Manufacture** 1970's

**Period** 1970 – 1979

**Materials and Techniques** Bronze

**Condition** Good – Wear consistent with age and use. Normal patina to

bronze.

**Wear** Wear consistent with age and use.

**Dimensions** Height: 4.75 in

Diameter: 21 in