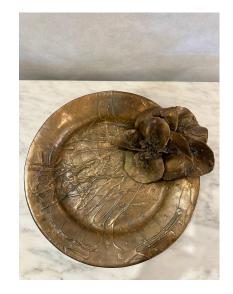

## ELLEN BRENNER BRONZE SCULPTURAL PLATTER W/ BRONZE ORCHID ADORNMENTS (SIGNED)

An incredibly unique sculptural platter by artist, Ellen Brenner (signed to verso). The verdigris patina on the bronze from 1970's is lovely, adorned with large orchid flowers to top. See ALL detail pics and video to appreciate its amazing condition.

## **ADDITIONAL INFORMATION**

Place of Origin United States

**Date of Manufacture** 1970's

**Period** 1970 – 1979

**Materials and Techniques** Bronze

**Condition** Good – Wear consistent with age and use. Normal patina to

bronze.

**Wear** Wear consistent with age and use.

**Dimensions** Height: 4.75 in

Diameter: 21 in