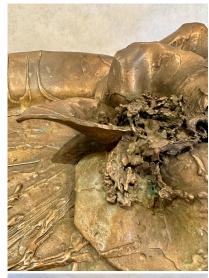

## ELLEN BRENNER BRONZE SCULPTURAL PLATTER W/ BRONZE ORCHID ADORNMENTS (SIGNED)

An incredibly unique sculptural platter by artist, Ellen Brenner (signed to verso). The verdigris patina on the bronze from 1970's is lovely, adorned with large orchid flowers to top. See ALL detail pics and video to appreciate its amazing condition.