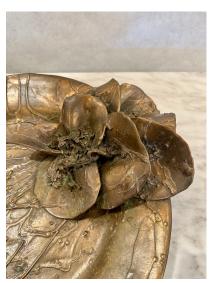

## ELLEN BRENNER BRONZE SCULPTURAL PLATTER W/ BRONZE ORCHID ADORNMENTS (SIGNED)

An incredibly unique sculptural platter by artist, Ellen Brenner (signed to verso). The verdigris patina on the bronze from 1970's is lovely, adorned with large orchid flowers to top. See ALL detail pics and video to appreciate its amazing condition.