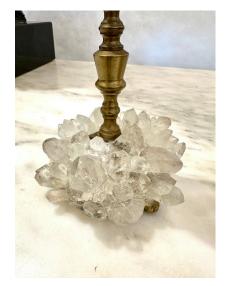

### EARLY 20TH C. CHARMING PAIR OF BRONZE CANDLEHOLDERS W/ ROCK CRYSTALS

Beautiful dark patina and signs of age and use for these beautiful and uniquely adorned bronze candleholders with rock crystal embellishments to the bases. Great craftsmanship and highly decorative.

### **ADDITIONAL INFORMATION**

| Place of Origin          | France                                                                                                   |
|--------------------------|----------------------------------------------------------------------------------------------------------|
| Date of Manufacture      | 1930's                                                                                                   |
| Period                   | 1930 - 1939                                                                                              |
| Materials and Techniques | Bronze, Rock Crystal                                                                                     |
| Condition                | Good – Wear consistent with age and use. normal wear, age<br>and patina accordingly.<br>Seller Location: |
| Wear                     | Wear consistent with age and use.                                                                        |
| Dimensions               | Height: 9 in<br>Diameter: 5 in                                                                           |