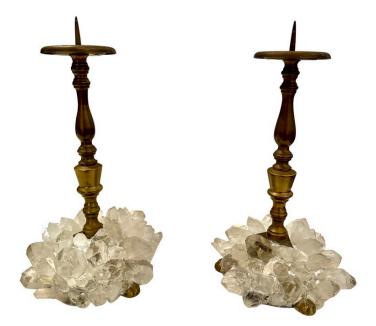

### EARLY 20TH C. CHARMING PAIR OF BRONZE CANDLEHOLDERS W/ ROCK CRYSTALS

Beautiful dark patina and signs of age and use for these beautiful and uniquely adorned bronze candleholders with rock crystal embellishments to the bases. Great craftsmanship and highly decorative.

### **ADDITIONAL INFORMATION**

| Place of Origin          | France                                                                                                   |
|--------------------------|----------------------------------------------------------------------------------------------------------|
| Date of Manufacture      | 1930's                                                                                                   |
| Period                   | 1930 - 1939                                                                                              |
| Materials and Techniques | Bronze, Rock Crystal                                                                                     |
| Condition                | Good – Wear consistent with age and use. normal wear, age<br>and patina accordingly.<br>Seller Location: |
| Wear                     | Wear consistent with age and use.                                                                        |
| Dimensions               | Height: 9 in<br>Diameter: 5 in                                                                           |