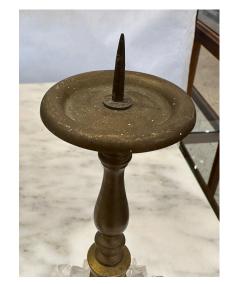

### EARLY 20TH C. CHARMING PAIR OF BRONZE CANDLEHOLDERS W/ ROCK CRYSTALS

Beautiful dark patina and signs of age and use for these beautiful and uniquely adorned bronze candleholders with rock crystal embellishments to the bases. Great craftsmanship and highly decorative.

### **ADDITIONAL INFORMATION**

| Place of Origin          | France                                                                                                   |
|--------------------------|----------------------------------------------------------------------------------------------------------|
| Date of Manufacture      | 1930's                                                                                                   |
| Period                   | 1930 - 1939                                                                                              |
| Materials and Techniques | Bronze, Rock Crystal                                                                                     |
| Condition                | Good – Wear consistent with age and use. normal wear, age<br>and patina accordingly.<br>Seller Location: |
| Wear                     | Wear consistent with age and use.                                                                        |
| Dimensions               | Height: 9 in<br>Diameter: 5 in                                                                           |