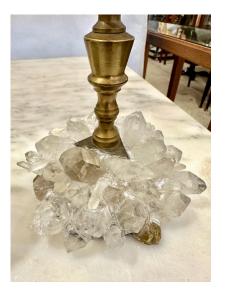

### EARLY 20TH C. CHARMING PAIR OF BRONZE CANDLEHOLDERS W/ ROCK CRYSTALS

Beautiful dark patina and signs of age and use for these beautiful and uniquely adorned bronze candleholders with rock crystal embellishments to the bases. Great craftsmanship and highly decorative.

### **ADDITIONAL INFORMATION**

| Place of Origin          | France                                                                                                   |
|--------------------------|----------------------------------------------------------------------------------------------------------|
| Date of Manufacture      | 1930's                                                                                                   |
| Period                   | 1930 - 1939                                                                                              |
| Materials and Techniques | Bronze, Rock Crystal                                                                                     |
| Condition                | Good – Wear consistent with age and use. normal wear, age<br>and patina accordingly.<br>Seller Location: |
| Wear                     | Wear consistent with age and use.                                                                        |
| Dimensions               | Height: 9 in<br>Diameter: 5 in                                                                           |