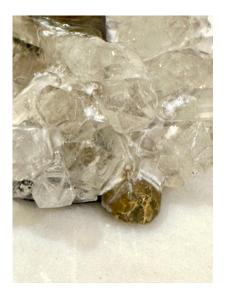

### EARLY 20TH C. CHARMING PAIR OF BRONZE CANDLEHOLDERS W/ ROCK CRYSTALS

Beautiful dark patina and signs of age and use for these beautiful and uniquely adorned bronze candleholders with rock crystal embellishments to the bases. Great craftsmanship and highly decorative.