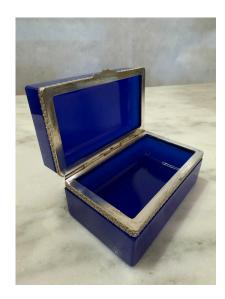

### **CENEDESE 1950'S COBALT BLUE MURANO GLASS HINGED BOX**

An Italian 1950's cobalt blue Murano glass hinged box with simple and elegant rectangular design and decorated metal edge detail by Giovanni Cenedese, Murano Italy.

### **ADDITIONAL INFORMATION**

Place of Origin Italy

Condition

**Date of Manufacture** 1950's

**Period** 1950 – 1959

Materials and Techniques Murano Glass

Good - Wear consistent with age and use. Fantastic vintage

Height: 2.5 in

**Dimensions** Width: 4.25 in

Depth: 2.5 in