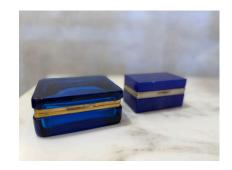

### **CENEDESE 1950'S COBALT BLUE MURANO GLASS HINGED BOX**

An Italian 1950's cobalt blue Murano glass hinged box with simple and elegant rectangular design and decorated metal edge detail by Giovanni Cenedese, Murano Italy.