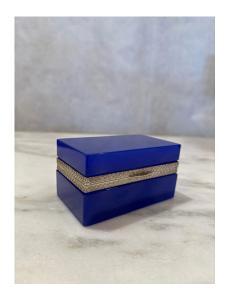

### **CENEDESE 1950'S COBALT BLUE MURANO GLASS HINGED BOX**

An Italian 1950's cobalt blue Murano glass hinged box with simple and elegant rectangular design and decorated metal edge detail by Giovanni Cenedese, Murano Italy.