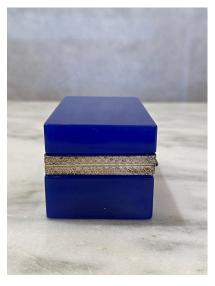

### **CENEDESE 1950'S COBALT BLUE MURANO GLASS HINGED BOX**

An Italian 1950's cobalt blue Murano glass hinged box with simple and elegant rectangular design and decorated metal edge detail by Giovanni Cenedese, Murano Italy.