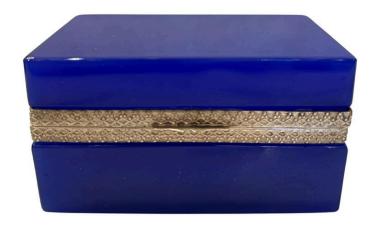

### **CENEDESE 1950'S COBALT BLUE MURANO GLASS HINGED BOX**

An Italian 1950's cobalt blue Murano glass hinged box with simple and elegant rectangular design and decorated metal edge detail by Giovanni Cenedese, Murano Italy.