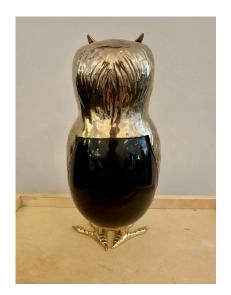

### ANTHONY REDMILE STYLE STONE EGG AND BRASS OWL SCULPTURE

Darling as can be, this whimsical vintage owl sculpture made from gilded metal and a stone body. Not signed but possibly by Anthony Redmile. It is of very high quality in detail, craftsmanship and proportion.

### **ADDITIONAL INFORMATION**

Place of Origin United Kingdom

**Date of Manufacture** 1970's

**Period** 1970 – 1979

Materials and Techniques Brass, Stone

**Condition** Good – Wear consistent with age and use. Shows normal

patina and age/distress for its age.

**Wear** Wear consistent with age and use.

Height: 11.5 in

**Dimensions** Width: 5 in

Depth: 5 in