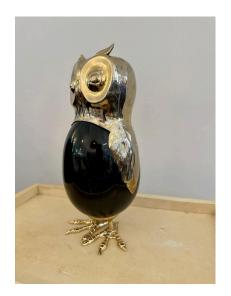

### ANTHONY REDMILE STYLE STONE EGG AND BRASS OWL SCULPTURE

Darling as can be, this whimsical vintage owl sculpture made from gilded metal and a stone body. Not signed but possibly by Anthony Redmile. It is of very high quality in detail, craftsmanship and proportion.

### **ADDITIONAL INFORMATION**

Place of Origin United Kingdom

**Date of Manufacture** 1970's

**Period** 1970 – 1979

Materials and Techniques Brass, Stone

**Condition** Good – Wear consistent with age and use. Shows normal

patina and age/distress for its age.

**Wear** Wear consistent with age and use.

Height: 11.5 in

**Dimensions** Width: 5 in

Depth: 5 in