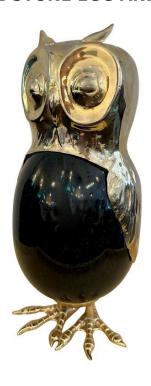

### ANTHONY REDMILE STYLE STONE EGG AND BRASS OWL SCULPTURE

Darling as can be, this whimsical vintage owl sculpture made from gilded metal and a stone body. Not signed but possibly by Anthony Redmile. It is of very high quality in detail, craftsmanship and proportion.

### **ADDITIONAL INFORMATION**

Place of Origin United Kingdom

**Date of Manufacture** 1970's

**Period** 1970 – 1979

Materials and Techniques Brass, Stone

**Condition** Good – Wear consistent with age and use. Shows normal

patina and age/distress for its age.

**Wear** Wear consistent with age and use.

Height: 11.5 in

**Dimensions** Width: 5 in

Depth: 5 in