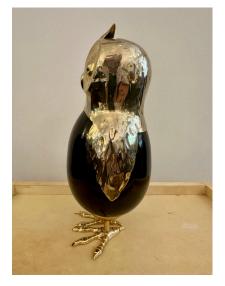

### ANTHONY REDMILE STYLE STONE EGG AND BRASS OWL SCULPTURE

Darling as can be, this whimsical vintage owl sculpture made from gilded metal and a stone body. Not signed but possibly by Anthony Redmile. It is of very high quality in detail, craftsmanship and proportion.

### **ADDITIONAL INFORMATION**

Place of Origin United Kingdom

**Date of Manufacture** 1970's

**Period** 1970 – 1979

Materials and Techniques Brass, Stone

**Condition** Good – Wear consistent with age and use. Shows normal

patina and age/distress for its age.

**Wear** Wear consistent with age and use.

Height: 11.5 in

**Dimensions** Width: 5 in

Depth: 5 in