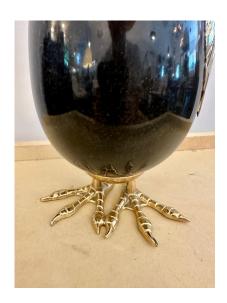

### ANTHONY REDMILE STYLE STONE EGG AND BRASS OWL SCULPTURE

Darling as can be, this whimsical vintage owl sculpture made from gilded metal and a stone body. Not signed but possibly by Anthony Redmile. It is of very high quality in detail, craftsmanship and proportion.

### **ADDITIONAL INFORMATION**

Place of Origin United Kingdom

**Date of Manufacture** 1970's

**Period** 1970 – 1979

Materials and Techniques Brass, Stone

**Condition** Good – Wear consistent with age and use. Shows normal

patina and age/distress for its age.

**Wear** Wear consistent with age and use.

Height: 11.5 in

**Dimensions** Width: 5 in

Depth: 5 in