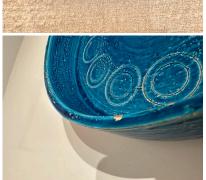

### **ADDITIONAL INFORMATION**

Place of Origin Italy

**Date of Manufacture** 1950's

**Period** 1950 - 1959

Materials and Techniques Ceramic

**Condition**Good – Wear consistent with age and use. minor flea bite chips

to edge - SEE detail images.

**Wear** Wear consistent with age and use.

**Dimensions**Height: 2.75 in

Diameter: 11 in