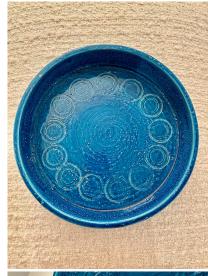

### ALDO LONDI BITOSSI RIMINI BLU CERAMIC ROUND BOWL

Vintage Rimini Blu Bitossi Aldo Londi glazed ceramic bowl. Beautiful blue glazed (Rimini Blu) round ceramic bowl or vide-poche designed by Aldo Londi and manufactured by Bitossi. Handcrafted in Italy with hand carved geometric design and in a glazed vibrant turquoise and cobalt blue.