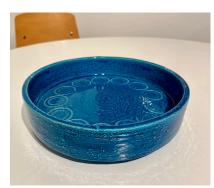

### ALDO LONDI BITOSSI RIMINI BLU CERAMIC ROUND BOWL

Vintage Rimini Blu Bitossi Aldo Londi glazed ceramic bowl. Beautiful blue glazed (Rimini Blu) round ceramic bowl or vide-poche designed by Aldo Londi and manufactured by Bitossi. Handcrafted in Italy with hand carved geometric design and in a glazed vibrant turquoise and cobalt blue.