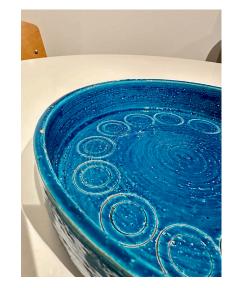

### ALDO LONDI BITOSSI RIMINI BLU CERAMIC ROUND BOWL

Vintage Rimini Blu Bitossi Aldo Londi glazed ceramic bowl. Beautiful blue glazed (Rimini Blu) round ceramic bowl or vide-poche designed by Aldo Londi and manufactured by Bitossi. Handcrafted in Italy with hand carved geometric design and in a glazed vibrant turquoise and cobalt blue.