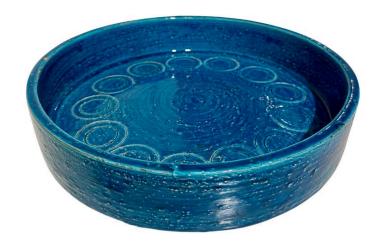

### ALDO LONDI BITOSSI RIMINI BLU CERAMIC ROUND BOWL

Vintage Rimini Blu Bitossi Aldo Londi glazed ceramic bowl. Beautiful blue glazed (Rimini Blu) round ceramic bowl or vide-poche designed by Aldo Londi and manufactured by Bitossi. Handcrafted in Italy with hand carved geometric design and in a glazed vibrant turquoise and cobalt blue.