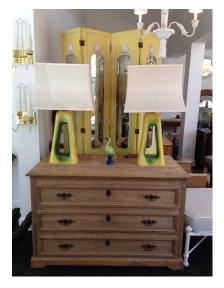

#### WONDERFUL 19TH CENTURY NATURAL OAK OVERSIZED CHEST

Found straight out of a Provence home, this amazing and large 19th century chest of drawers is a statement piece. Three large and deep drawers with all original hardware.

#### **ADDITIONAL INFORMATION**

| Style                    | Rustic (of the period)                                                                                                                                     |
|--------------------------|------------------------------------------------------------------------------------------------------------------------------------------------------------|
| Date of Manufacture      | Late 1800's                                                                                                                                                |
| Dimensions               | Height: 34 in<br>Width: 53.25 in<br>Depth: 27.75 in                                                                                                        |
| Sold As                  | individual item                                                                                                                                            |
| Materials and Techniques | Oak, Metal                                                                                                                                                 |
| Place of Origin          | Belgium                                                                                                                                                    |
| Period                   | 19th Century                                                                                                                                               |
| Condition                | Good – Wear consistent with age and use. Showing signs of age and normal wear. The painted cabinets are still vibrant and colorful, as is the top plateau. |