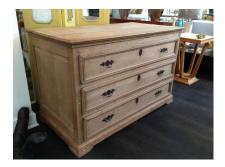

#### WONDERFUL 19TH CENTURY NATURAL OAK OVERSIZED CHEST

Found straight out of a Provence home, this amazing and large 19th century chest of drawers is a statement piece. Three large and deep drawers with all original hardware.

#### **ADDITIONAL INFORMATION**

| Style                    | Rustic (of the period)                                                                                                                                     |
|--------------------------|------------------------------------------------------------------------------------------------------------------------------------------------------------|
| Date of Manufacture      | Late 1800's                                                                                                                                                |
| Dimensions               | Height: 34 in<br>Width: 53.25 in<br>Depth: 27.75 in                                                                                                        |
| Sold As                  | individual item                                                                                                                                            |
| Materials and Techniques | Oak, Metal                                                                                                                                                 |
| Place of Origin          | Belgium                                                                                                                                                    |
| Period                   | 19th Century                                                                                                                                               |
| Condition                | Good – Wear consistent with age and use. Showing signs of age and normal wear. The painted cabinets are still vibrant and colorful, as is the top plateau. |