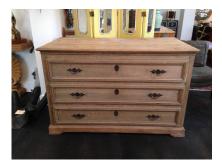

#### WONDERFUL 19TH CENTURY NATURAL OAK OVERSIZED CHEST

Found straight out of a Provence home, this amazing and large 19th century chest of drawers is a statement piece. Three large and deep drawers with all original hardware.

#### **ADDITIONAL INFORMATION**

| Style                    | Rustic (of the period)                                                                                                                                     |
|--------------------------|------------------------------------------------------------------------------------------------------------------------------------------------------------|
| Date of Manufacture      | Late 1800's                                                                                                                                                |
| Dimensions               | Height: 34 in<br>Width: 53.25 in<br>Depth: 27.75 in                                                                                                        |
| Sold As                  | individual item                                                                                                                                            |
| Materials and Techniques | Oak, Metal                                                                                                                                                 |
| Place of Origin          | Belgium                                                                                                                                                    |
| Period                   | 19th Century                                                                                                                                               |
| Condition                | Good – Wear consistent with age and use. Showing signs of age and normal wear. The painted cabinets are still vibrant and colorful, as is the top plateau. |