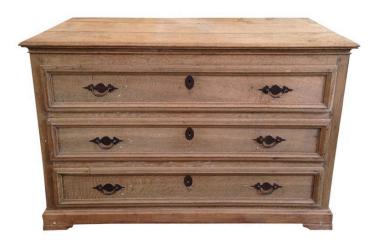

#### WONDERFUL 19TH CENTURY NATURAL OAK OVERSIZED CHEST

Found straight out of a Provence home, this amazing and large 19th century chest of drawers is a statement piece. Three large and deep drawers with all original hardware.

#### **ADDITIONAL INFORMATION**

| Style                    | Rustic (of the period)                                                                                                                                     |
|--------------------------|------------------------------------------------------------------------------------------------------------------------------------------------------------|
| Date of Manufacture      | Late 1800's                                                                                                                                                |
| Dimensions               | Height: 34 in<br>Width: 53.25 in<br>Depth: 27.75 in                                                                                                        |
| Sold As                  | individual item                                                                                                                                            |
| Materials and Techniques | Oak, Metal                                                                                                                                                 |
| Place of Origin          | Belgium                                                                                                                                                    |
| Period                   | 19th Century                                                                                                                                               |
| Condition                | Good – Wear consistent with age and use. Showing signs of age and normal wear. The painted cabinets are still vibrant and colorful, as is the top plateau. |