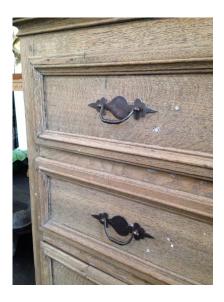

#### WONDERFUL 19TH CENTURY NATURAL OAK OVERSIZED CHEST

Found straight out of a Provence home, this amazing and large 19th century chest of drawers is a statement piece. Three large and deep drawers with all original hardware.