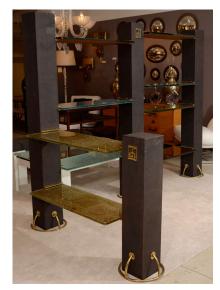

### **UNIQUE POSTMODERN SHELVING SYSTEM BY DAVID MARSHALL 'SIGNED'**

A unique "L" shaped shelving system, Postmodern design by David Marshall. Composed of 9 glass shelves that are 3/4 inch thick, each carved and colored in an original pattern. Four columns with brass accents to base with David Marshall plaques.

#### Dimensions:

102 inches at its widest (longer length of the L) 56 inches deep (lower level of L)

SKU: 12122283281470 | Categories: Case Pieces / Storage | Tags: David Marshall

### **ADDITIONAL INFORMATION**

**Style** Post Modern (Of the Period)

**Date of Manufacture** 1980's

Height: 74.5 in

**Dimensions** Width: 102 in

Depth: 56 in

**Sold As** individual item

Materials and Techniques Brass, Glass, Iron