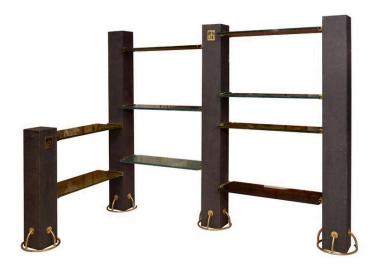

### **UNIQUE POSTMODERN SHELVING SYSTEM BY DAVID MARSHALL 'SIGNED'**

A unique "L" shaped shelving system, Postmodern design by David Marshall. Composed of 9 glass shelves that are 3/4 inch thick, each carved and colored in an original pattern. Four columns with brass accents to base with David Marshall plaques.

#### Dimensions:

102 inches at its widest (longer length of the L) 56 inches deep (lower level of L)

SKU: 12122283281470 | Categories: Case Pieces / Storage | Tags: David Marshall

### **ADDITIONAL INFORMATION**

**Style** Post Modern (Of the Period)

**Date of Manufacture** 1980's

Height: 74.5 in

**Dimensions** Width: 102 in

Depth: 56 in

**Sold As** individual item

Materials and Techniques Brass, Glass, Iron