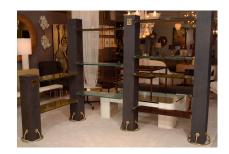

### **UNIQUE POSTMODERN SHELVING SYSTEM BY DAVID MARSHALL 'SIGNED'**

A unique "L" shaped shelving system, Postmodern design by David Marshall. Composed of 9 glass shelves that are 3/4 inch thick, each carved and colored in an original pattern. Four columns with brass accents to base with David Marshall plaques.

#### Dimensions:

102 inches at its widest (longer length of the L) 56 inches deep (lower level of L)

SKU: 12122283281470 | Categories: Case Pieces / Storage | Tags: David Marshall

### **ADDITIONAL INFORMATION**

**Style** Post Modern (Of the Period)

**Date of Manufacture** 1980's

Height: 74.5 in

**Dimensions** Width: 102 in

Depth: 56 in

**Sold As** individual item

Materials and Techniques Brass, Glass, Iron