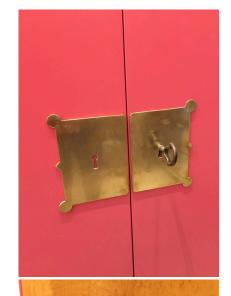

### STUNNING MAISON JANSEN STYLE, TWO-DOOR CABINET

So pretty! This cabinet has two doors that are concave, adding to the architectural design of Maison Jansen's work. The interior has three (3) glass shelves for storage and the interior is a beautiful light fruitwood (see detail images). All original brass hardware, hinges and key. This is not a very large cabinet so it fits wonderfully in may spaces for your décor. The color is a rich salmon or antique pink tone.