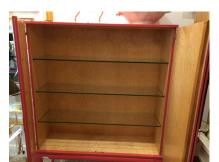

### STUNNING MAISON JANSEN STYLE, TWO-DOOR CABINET

So pretty! This cabinet has two doors that are concave, adding to the architectural design of Maison Jansen's work. The interior has three (3) glass shelves for storage and the interior is a beautiful light fruitwood (see detail images). All original brass hardware, hinges and key. This is not a very large cabinet so it fits wonderfully in may spaces for your décor. The color is a rich salmon or antique pink tone.

Period 1960's

Good - Wear consistent with age and use. tiny lacquer chip on

side corner, all glass shelves are new. Brass has normal patina

but lovely the way it is.