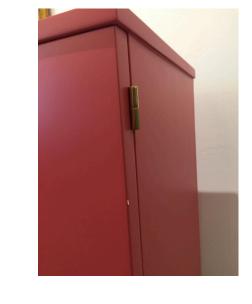

### STUNNING MAISON JANSEN STYLE, TWO-DOOR CABINET

So pretty! This cabinet has two doors that are concave, adding to the architectural design of Maison Jansen's work. The interior has three (3) glass shelves for storage and the interior is a beautiful light fruitwood (see detail images). All original brass hardware, hinges and key. This is not a very large cabinet so it fits wonderfully in may spaces for your décor. The color is a rich salmon or antique pink tone.

Period 1960's

Good - Wear consistent with age and use. tiny lacquer chip on

side corner, all glass shelves are new. Brass has normal patina

but lovely the way it is.