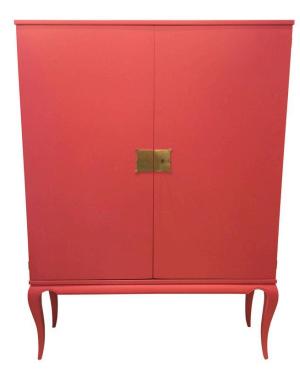

### STUNNING MAISON JANSEN STYLE, TWO-DOOR CABINET

So pretty! This cabinet has two doors that are concave, adding to the architectural design of Maison Jansen's work. The interior has three (3) glass shelves for storage and the interior is a beautiful light fruitwood (see detail images). All original brass hardware, hinges and key. This is not a very large cabinet so it fits wonderfully in may spaces for your décor. The color is a rich salmon or antique pink tone.